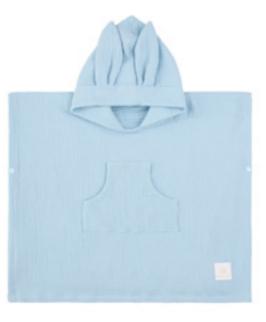

#### **BAMBOO BATH PONCHO BUNNY**

Hooded bath poncho made of thick and supersoft bamboo terry with excellent water absorbency. With cute bunny ears. 100% bamboo viscose 60x55 cm SKU: OK-REC-KROPO

#### MUSLIN BATH PONCHO BUNNY

Hooded bath poncho made of light cotton muslin. With cute bunny ears. 100% cotton 60x55 cm SKU: OK-REC-KROPO