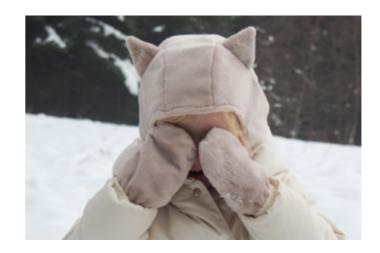

### WINTER BALACLAVA SUPERCAT

Iconic winter Supercat balaclava - ideal protection against cold and wind. Decorated with ears. 100% polyester minky, inside 95% bamboo viscose, 5% elastane 9-18 mo 2-3 yo 4-5 yo SKU: MD-Z-KOM

### WINTER BABY HAT SUPERCAT

Cute winter cap for the littlest, made of supersoft minky and bamboo inlay. Decorated with ears. 100% polyester minky, inside 95% bamboo viscose, 5% elastane 3-6 mo SKU: MD-Z-CZS