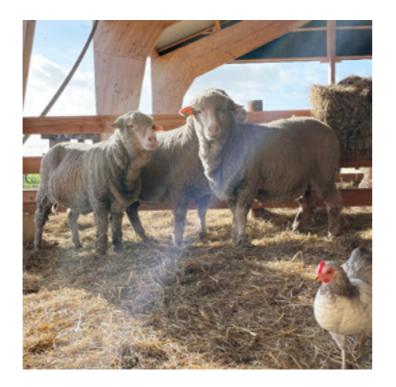

# merino wool

Our merino wool products are a recent hit - natural, soft, and highly desired by parents. We use extra fine merino wool, certified and sourced responsibly.