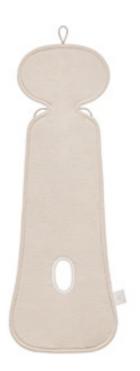

## DOUBLE-SIDED BAMBOO AND MINKY STROLLER INSERT

Anti-sweating stroller pad in universal shape which makes each walk more comfortable. 100% bamboo viscose, 100% polyester minky 30x77 cm SKU: SP-WKL

### BAMBOO 3D ANTI-SWEAT CAR SEAT INSERT

Anti-sweating stroller pad in universal shape which makes each walk more comfortable. 100% bamboo viscose, 100% polyester 30x77 cm SKU: SP-WKL-ANT