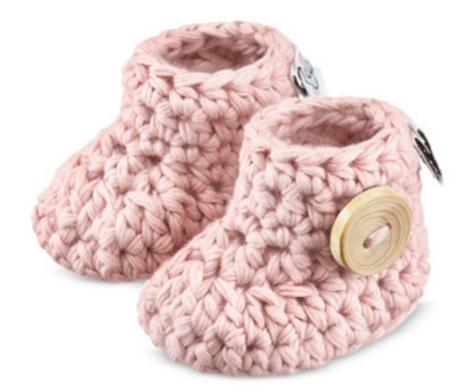

### **COTTON BABY BOOTIES**

Absolutely cute, hand crocheted booties, decorated with hand made wooden buttons. With an elastic to prevent slipping down. 100% organic cotton 0-1 mo 1-3 mo 3-9 mo SKU: MD-BUC

# buttons

Our bootie buttons are made of hand picked dry twigs from Polish forest and then meticulously hand crafted by a wood carver.