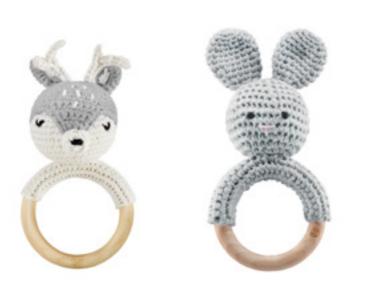

## **RATTLE-TEETHER**

Original rattle made of organic cotton and Polish maple wood which serves as a teether too. Bunny or deer. 100% organic cotton, maple wood ring length 12 cm SKU: ZD-GRZE