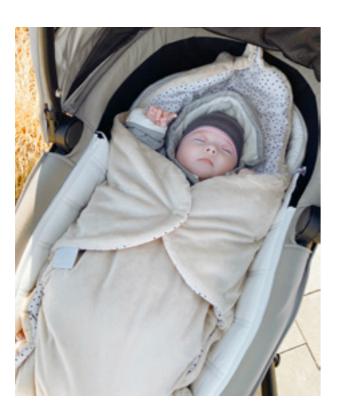

### WINTER STROLLER FOOTMUFF

Waterproof and very warm sleeping bag, decorated with luxury faux fur. Full of useful features, fits each kind of stroller. 100% polyester 0-24 mo 1-4 yo SKU: SP-SPI

## WINTER PRAM AND CAR SEAT SLEEPING BAG

Waterproof and very warm sleeping bag, decorated with luxury faux fur. Full of useful features, fits each kind of stroller. 100% polyester 0-24 mo 1-4 yo SKU: SP-SPI