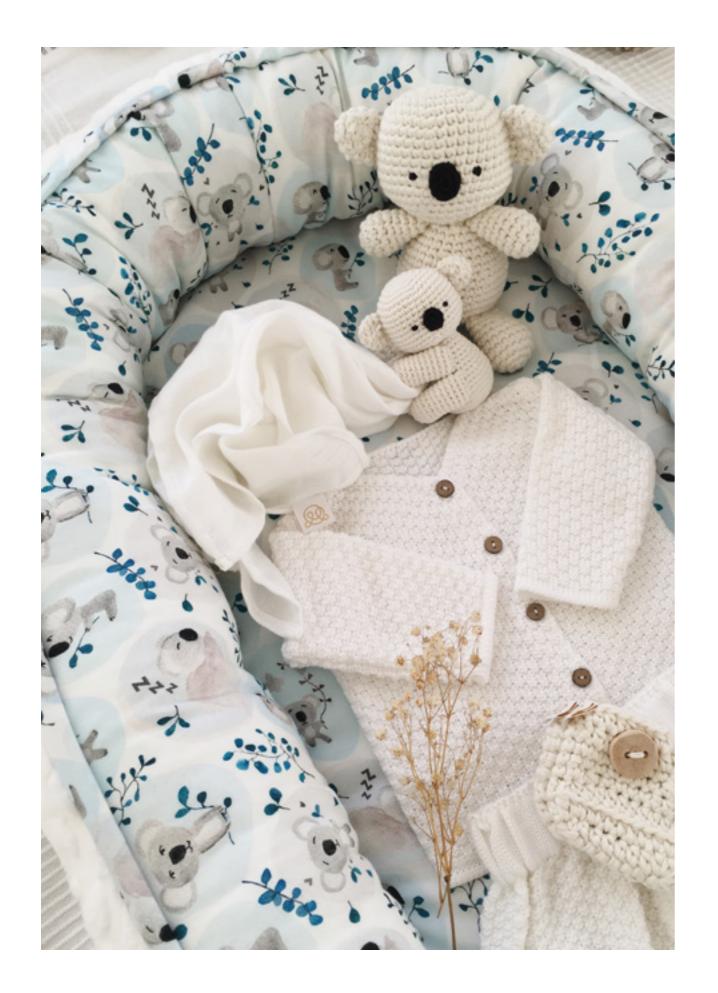

m fabric

121

### MAYLILY



elegant minky fabric and decorative laces



openable bottom borders for taller babies



separate matress with removable sheet

# buttons

Our bootie buttons are made of hand picked dry twigs from Polish forest and then meticulously hand crafted by a wood carver.









# original collections

## ORIGINAL MAYLILY DESIGNS

Created by us and drawn by the best designers from Poland, UK and Italy.









## OUR STYLE

Wide range of beautiful designs counts over 20 collections.





# dino NEW!







ducks

## sailboats





MAYLILY

## photosafari

## stones beige





MAYLILY

## stones pink





## fawns

## heavenly birds



## paradise birds



## heavenly feathers



paradise feathers



137



## stars



## swallows





sea friends



139

## koala



IT WAS A STORY ABOUT MAYLILY



# thank you!





WWW.MAYLILY.COM