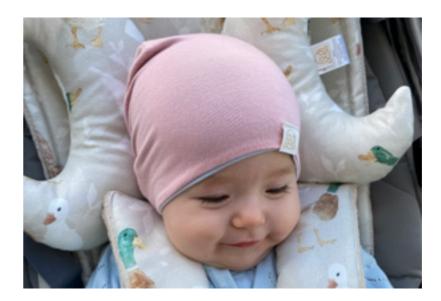

### **BAMBOO BABY HAT**

Designed for newborns and babies ultrasoft bamboo cap. Decorated with cute ears. 95% bamboo viscose, 5% elastane 0-1 mo 1-6 mo SKU: MD-CZAN

| Extremely soft and comfortable  |  |
|---------------------------------|--|
| beanie. Fits every head.        |  |
| 95% bamboo viscose, 5% elastane |  |
| 0-1 mo                          |  |
| 1-9 mo                          |  |
| 1-2 уо                          |  |
| 2-6 уо                          |  |
| SKU: MD-CZADW                   |  |