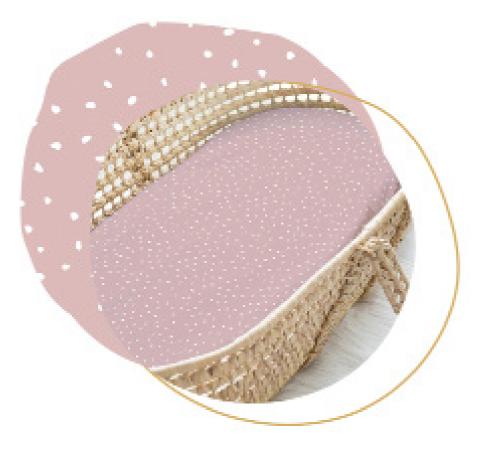

unctional solutions.



## stories



supersoft, antibacterial 100% bamboo viscose fabric



highest quality foam with breathable 3D mesh



waterproof & durable bottom fabric

121

### MAYLILY



elegant minky fabric and decorative laces



openable bottom borders for taller babies



separate matress with removable sheet

# buttons

Our bootie buttons are made of hand picked dry twigs from Polish forest and then meticulously hand crafted by a wood carver.









# original collections

## ORIGINAL MAYLILY DESIGNS

Created by us and drawn by the best designers from Poland, UK and Italy.









## OUR STYLE

Wide range of beautiful designs counts over 20 collections.





# dino NEW!







ducks

## sailboats





MAYLILY

## photosafari

## stones beige





MAYLILY

## stones pink





## fawns

## heavenly birds



## paradise birds



## heavenly feathers



paradise feathers



137



## stars



## swallows





sea friends



139

## koala



IT WAS A STORY ABOUT MAYLILY



# thank you!





WWW.MAYLILY.COM