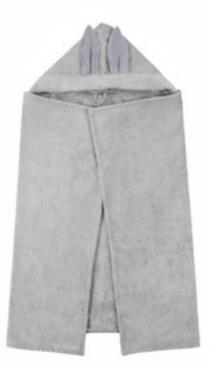

### **BAMBOO HOODED TOWEL BUNNY**

Large size hooded towel made of thick and supersoft bamboo terry with excellent water absorbency. With cute bunny ears. 100% bamboo viscose 110x75 cm + hood SKU: OK-RECK-KRO

#### **BAMBOO HOODED TOWEL**

Large size hooded towel made of thick and supersoft bamboo terry with excellent water absorbency. 100% bamboo viscose 120x85 cm + hood SKU: OK-REK-K