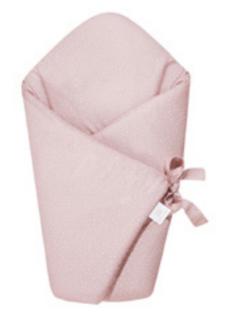

#### **BAMBOO BABY WRAP**

Exceptionally soft and natural embrace for a little one. 100% bamboo viscose 75x75 cm SKU: SR-BEC