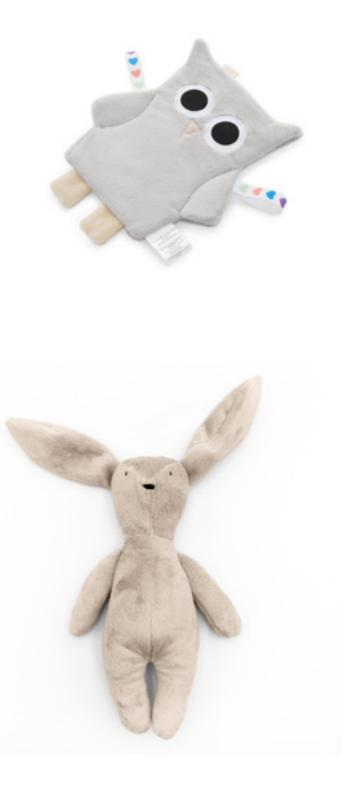

## SENSORY TOY OWL

Stimulating soft toy for the littlest featuring rattling sound and colorful labels. 100% polyester minky 20x23 cm SKU: ZD-SZU

## SOFT TOY BUNNY

Cute soft bunny, made of smooth minky fabric. 100% polyester 27 cm SKU: ZD-KRO