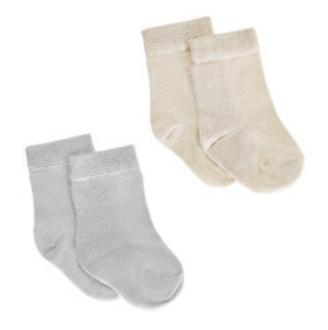

### **BAMBOO BABY SOCKS**

Extremely soft baby socks, made of the highest quality bamboo yarn. Set of 2 or 4 pairs 80% bamboo viscose, 15% polyamide, 5% elastane 0-6 months SKU: MD-SKA