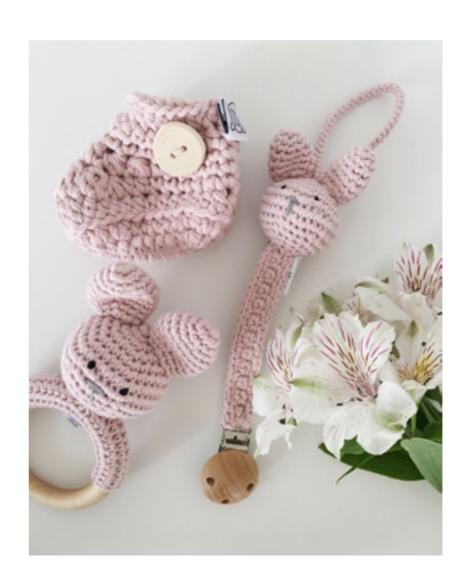

## PACIFIER CLIP

Useful and cute clip, perfect for each kind of pacifier. With safe wooden clip. 100% organic cotton SKU: ZD-ZAW

## **RATTLE-TEETHER**

Original rattle made of organic cotton and Polish maple wood which serves as a teether too. Bunny or deer. 100% organic cotton, maple wood ring length 12 cm SKU: ZD-GRZE

## **RATTLE OCTOPUS**

Wonderful hand crocheted rattle. Ideal for a premature babies. 100% organic cotton lenght 13 cm ZD-GRZECH-O