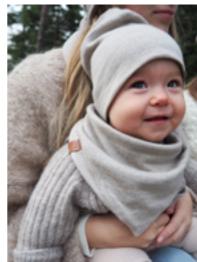

#### **BAMBOO SNOOD SCARF**

Soft and light infinity scarf, nicely embraces the neck. 95% bamboo viscose, 5% elastane one size for kids SKU: MD-APA

### MERINO SNOOD SCARF

Soft and light infinity scarf, nicely embraces the neck. 95% bamboo viscose, 5% elastane one size for kids one size for adults

SKU: MD-APA

MAYLILY