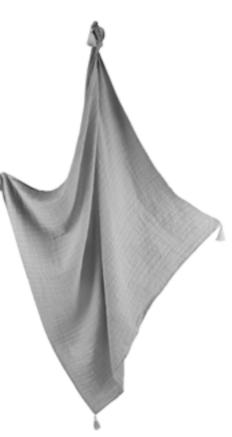

### **BAMBOO TRIANGLE SCARF**

Universal summer scarf for head & neck. 100% bamboo viscose 70x40x40 cm SKU: MD-CHT

#### MUSLIN TRIANGLE SCARF

Stylish soft scarf decorated with tassels. 100% cotton one size for kids one size for adults & teenagers SKU: MD-MUST SKU: MD-MUSTD