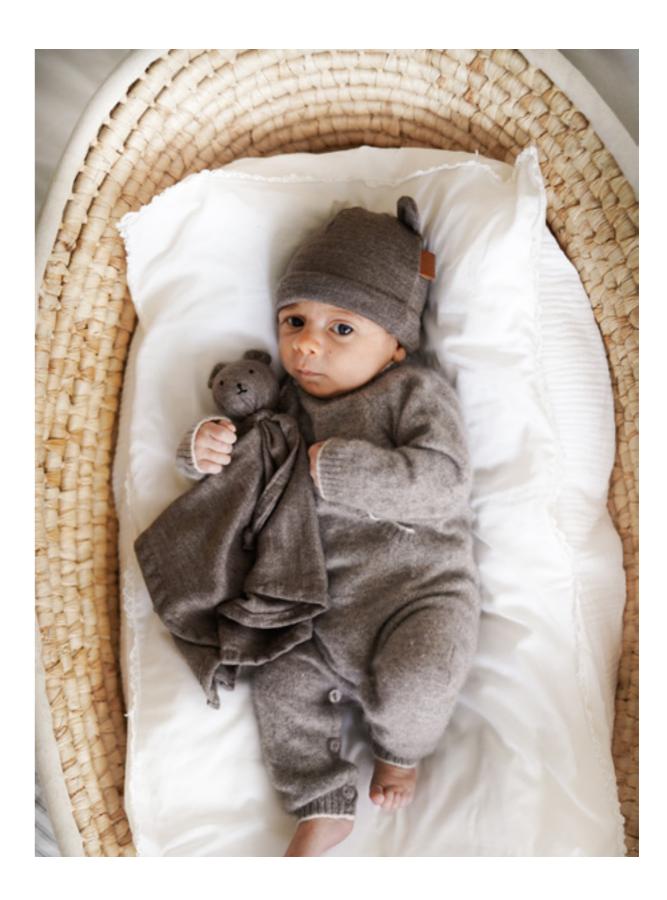

#### MERINO BLANKET MERINOLOVE

Fabulously soft knitted blanket made of merino wool. 100% pure merino wool ca. 80x100 cm SKU: SR-MERL-K

### MERINO BLANKET MERINOLOVE WINTER

Warm version of Merinolove blanket with additional fluffy layer. 100% pure merino wool, 100% polyester ca. 80x100 cm SKU: SR-MERL-WK

# merino wool

Our merino wool products are a recent hit - natural, soft, and highly desired by parents. We use extra fine merino wool, certified and sourced responsibly.