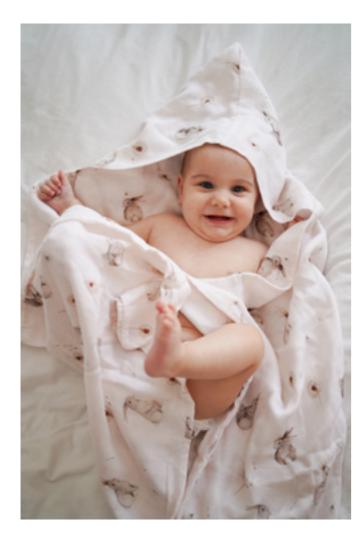

#### **BAMBOO BABY TOWEL BUNNY**

Square hooded towel made of thick and supersoft bamboo terry with excellent water absorbency. With cute bunny ears. 100% bamboo viscose 80x80 cm SKU: OK-REC-KRO

towels

### **BAMBOO HOODED TOWEL BUNNY**

Large size hooded towel made of thick and supersoft bamboo terry with excellent water absorbency. With cute bunny ears. 100% bamboo viscose 110x75 cm + hood SKU: OK-RECK-KRO

#### **BAMBOO BABY TOWEL**

Square hooded towel made of thick and supersoft bamboo terry with excellent water absorbency. 100% bamboo viscose 85x85 cm SKU: OK-REC-N

### **BAMBOO MUSLIN TOWEL**

Perfect for sensitive skin (also atopic) hooded towel, made of two layers of bamboo muslin. 70% bamboo viscose, 30% cotton 110x70 cm + hood SKU: OK-REC-MUS