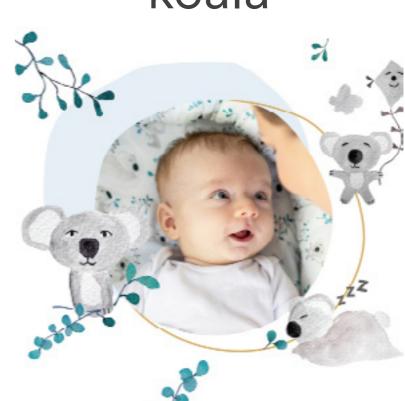

sh



waterproof & durable bottom fabric

121

### MAYLILY



elegant minky fabric and decorative laces



openable bottom borders for taller babies



separate matress with removable sheet

# buttons

Our bootie buttons are made of hand picked dry twigs from Polish forest and then meticulously hand crafted by a wood carver.









# original collections

## ORIGINAL MAYLILY DESIGNS

Created by us and drawn by the best designers from Poland, UK and Italy.









## OUR STYLE

Wide range of beautiful designs counts over 20 collections.





# dino NEW!







ducks

## sailboats





MAYLILY

## photosafari

## stones beige





MAYLILY

## stones pink





## fawns

## heavenly birds



## paradise birds



## heavenly feathers



paradise feathers



137



## stars



## swallows





sea friends



139

## koala



IT WAS A STORY ABOUT MAYLILY



# thank you!





WWW.MAYLILY.COM