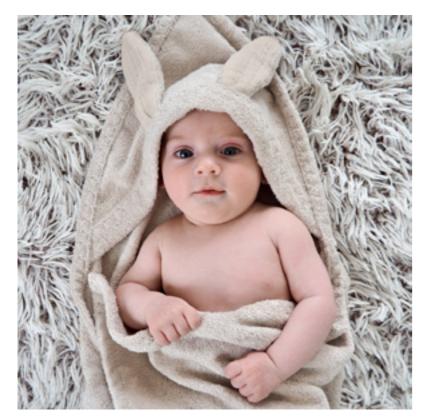

#### **BAMBOO BABY TOWEL BUNNY**

Square hooded towel made of thick and supersoft bamboo terry with excellent water absorbency. With cute bunny ears. 100% bamboo viscose 80x80 cm SKU: OK-REC-KRO

towels

### **BAMBOO HOODED TOWEL BUNNY**

Large size hooded towel made of thick and supersoft bamboo terry with excellent water absorbency. With cute bunny ears. 100% bamboo viscose 110x75 cm + hood SKU: OK-RECK-KRO

#### **BAMBOO BATH PONCHO BUNNY**

Hooded bath poncho made of thick and supersoft bamboo terry with excellent water absorbency. With cute bunny ears. 100% bamboo viscose 60x55 cm SKU: OK-REC-KROPO

#### **BAMBOO HOODED TOWEL**

Large size hooded towel made of thick and supersoft bamboo terry with excellent water absorbency. 100% bamboo viscose 120x85 cm + hood SKU: OK-REK-K