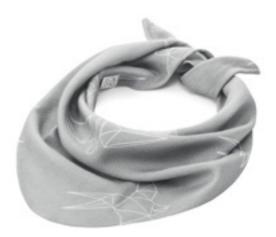

### **BAMBOO TRIANGLE SCARF**

Universal summer scarf for head & neck. 100% bamboo viscose 70x40x40 cm SKU: MD-CHT