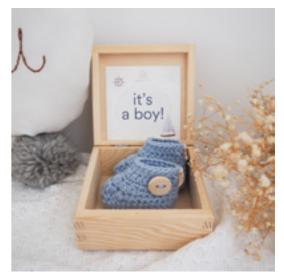

## GENDER REVEAL SET

Wooden box with cute crochet shoes to inform loved ones about the baby's gender in an unforgettable way. Wooden box: 12x12 cm cm

SKU: ZD-ZESGR