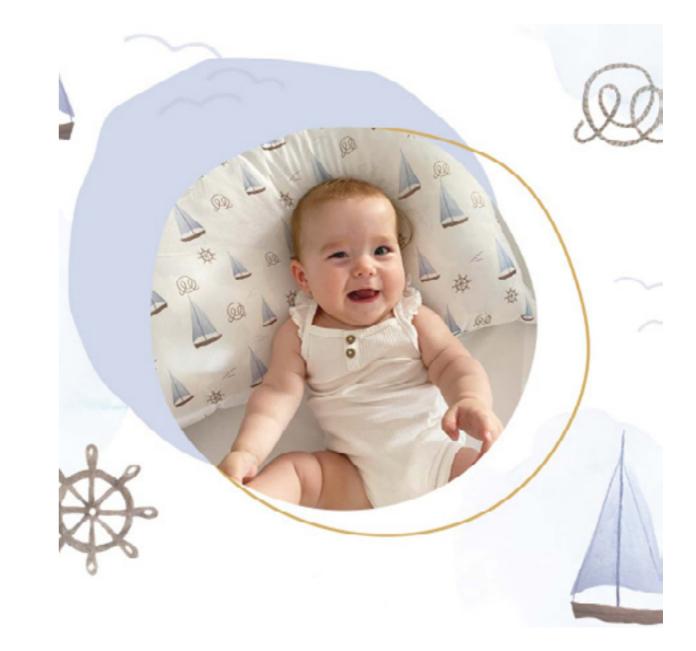

Our innovative bamboo nests are comfortable for babies and feature many functional solutions.



## stories



supersoft, antibacterial 100% bamboo viscose fabric



highest quality foam with breathable 3D mesh



waterproof & durable bottom fabric

121

### MAYLILY



elegant minky fabric and decorative laces



openable bottom borders for taller babies



separate matress with removable sheet

# buttons

Our bootie buttons are made of hand picked dry twigs from Polish forest and then meticulously hand crafted by a wood carver.









# original collections

## ORIGINAL MAYLILY DESIGNS

Created by us and drawn by the best designers from Poland, UK and Italy.









## OUR STYLE

Wide range of beautiful designs counts over 20 collections.





# dino NEW!







ducks

## sailboats





MAYLILY

## photosafari

## stones beige





MAYLILY

## stones pink





## fawns

## heavenly birds



## paradise birds



## heavenly feathers



paradise feathers



137



## stars



## swallows





sea friends



139

## koala



IT WAS A STORY ABOUT MAYLILY



# thank you!





WWW.MAYLILY.COM