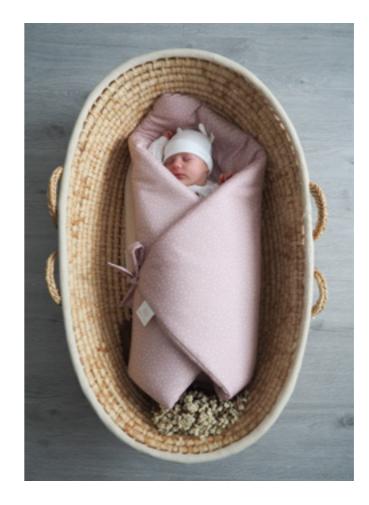

#### **MOSES BASKET**

Stylish and safe Moses basket, perfect for daily naps. Hand made of cotton, with wooden botton and breathable mattress. With bamboo sheet inside: 72x33 cm, height 20 cm 100% cotton, plywood, 100% bamboo viscose SKU: SR-KOS