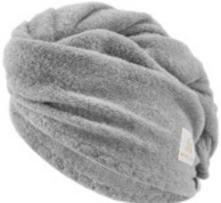

#### BAMBOO HAIR DRYING TURBAN

Functional hair turban made of thick and supersoft bamboo terry with excellent water absorbency. 100% bamboo viscose SKU: OK-REC-T