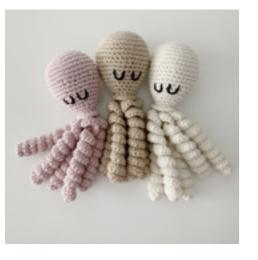

## **RATTLE OCTOPUS**

Wonderful hand crocheted rattle. Ideal for a premature babies. 100% organic cotton lenght 13 cm ZD-GRZECH-O