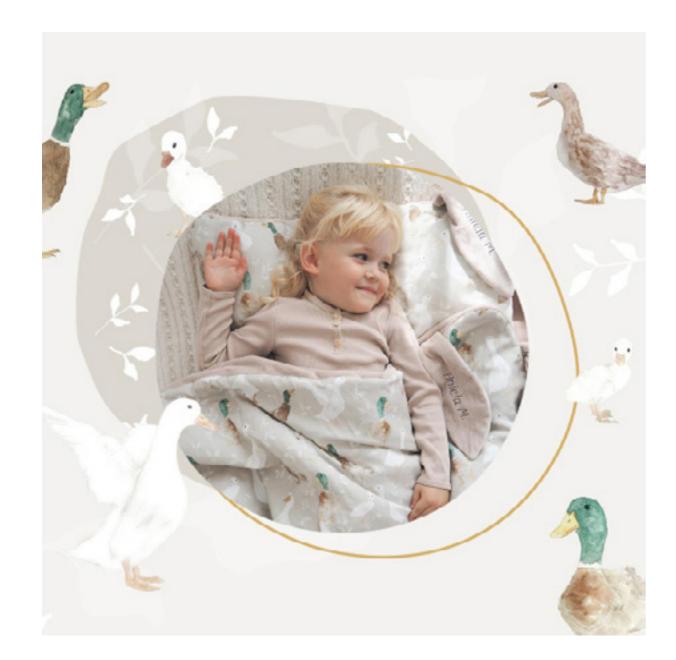

Our innovative bamboo nests are comfortable for babies and feature many functional solutions.



## stories



supersoft, antibacterial 100% bamboo viscose fabric



highest quality foam with breathable 3D mesh



waterproof & durable bottom fabric

121

### MAYLILY



elegant minky fabric and decorative laces



openable bottom borders for taller babies



separate matress with removable sheet

# buttons

Our bootie buttons are made of hand picked dry twigs from Polish forest and then meticulously hand crafted by a wood carver.









# original collections

## ORIGINAL MAYLILY DESIGNS

Created by us and drawn by the best designers from Poland, UK and Italy.









## OUR STYLE

Wide range of beautiful designs counts over 20 collections.





# dino NEW!







ducks

## sailboats





MAYLILY

## photosafari

## stones beige





MAYLILY

## stones pink





## fawns

## heavenly birds



## paradise birds



## heavenly feathers



paradise feathers



137



## stars



## swallows





sea friends



139

## koala



IT WAS A STORY ABOUT MAYLILY



# thank you!





WWW.MAYLILY.COM