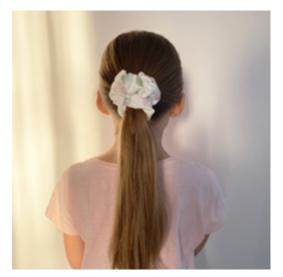

### SCRUNCHIES

Soft scrunchie hair band typu scrunchie, delicate to the hair. It can be used as decoration on hand. Made with bamboo, cotton muslin or merino fabric SKU: MD-GUM

caps