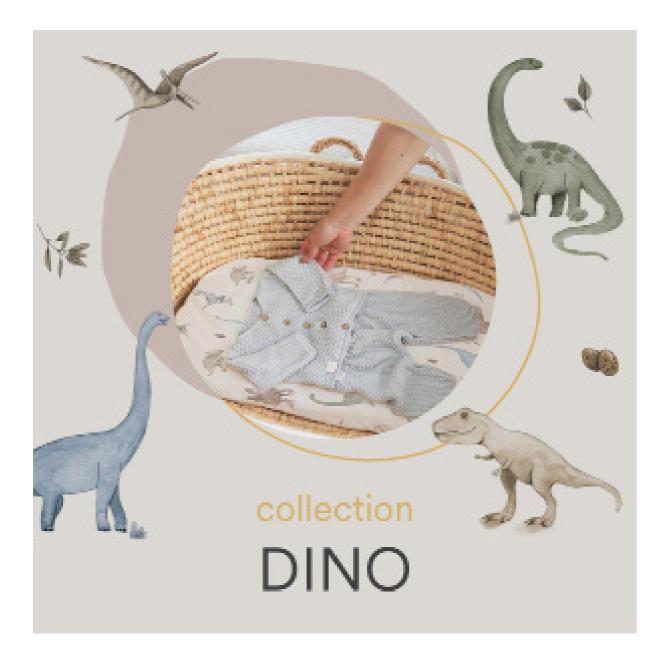

ns

# premium baby nest



Our innovative bamboo nests are comfortable for babies and feature many functional solutions.



## stories



supersoft, antibacterial 100% bamboo viscose fabric



highest quality foam with breathable 3D mesh



waterproof & durable bottom fabric

121

### MAYLILY



elegant minky fabric and decorative laces



openable bottom borders for taller babies



separate matress with removable sheet

# buttons

Our bootie buttons are made of hand picked dry twigs from Polish forest and then meticulously hand crafted by a wood carver.









# original collections

## ORIGINAL MAYLILY DESIGNS

Created by us and drawn by the best designers from Poland, UK and Italy.









## OUR STYLE

Wide range of beautiful designs counts over 20 collections.





# dino NEW!







ducks

## sailboats





MAYLILY

## photosafari

## stones beige





MAYLILY

## stones pink





## fawns

## heavenly birds



## paradise birds



## heavenly feathers



paradise feathers



137



## stars



## swallows





sea friends



139

## koala



IT WAS A STORY ABOUT MAYLILY



# thank you!





WWW.MAYLILY.COM