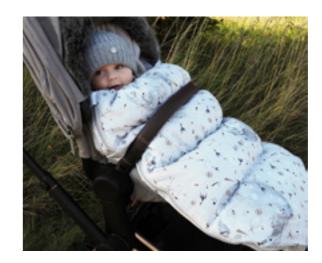

### WINTER STROLLER FOOTMUFF

Waterproof and very warm sleeping bag, decorated with luxury faux fur. Full of useful features, fits each kind of stroller. 100% polyester 0-24 mo 1-4 yo SKU: SP-SPI

## WINTER PRAM AND CAR SEAT SLEEPING BAG

Waterproof and very warm sleeping bag, decorated with luxury faux fur. Full of useful features, fits each kind of stroller. 100% polyester 0-24 mo 1-4 yo SKU: SP-SPI