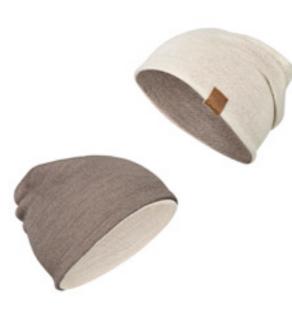

#### MERINO REVERSIBLE HAT

Soft and comfortable beanie. Fits every head. 100% pure merino wool 0-1 mo 1-9 mo 1-2 yo 2-6 yo 7-13 yo 13+ SKU: MD-CZADW-MER