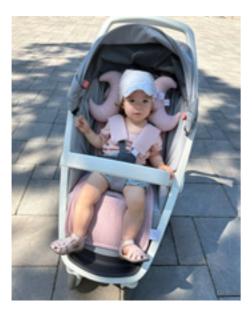

### **BAMBOO ANTI-SHOCK BABY PILLOW**

A special pillow designed to protect sensitive head of a baby in a stroller. 100% bamboo viscose 40x20 cm SKU: SP-LUN

## stroller accessories