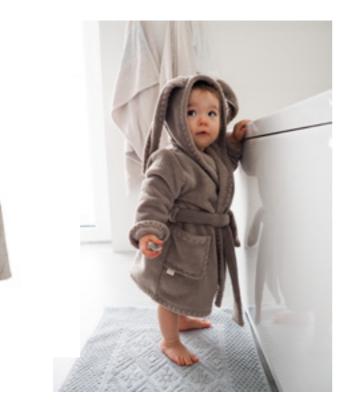

### FLUFFY BATHROBE BUNNY

Warm and cosy bathrobe, decorated with cute bunny ears.. 100% polyester 1-2 yo 3-4 yo 5-6 yo SKU: OK-SZL-KRO

### **MUSLIN BATHROBE BUNNY**

Warm and cosy bathrobe, decorated with cute bunny ears.. 100% cotton 1-2 yo 3-4 yo 5-6 yo SKU: OK-SZL-MUS-KRO