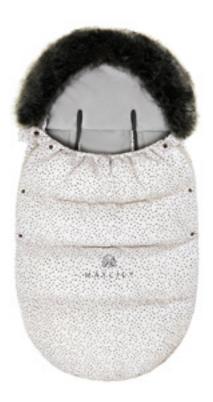

r seat pad 0-13 kg car seat pad 9-18 kg 100% cotton SKU: SP-UWKL-MUS





### WINTER STROLLER MITTENS

Waterproof and very warm stroller gloves, decorated with luxury faux fur. 100% polyester SKU: SP-REK



### WINTER STROLLER FOOTMUFF

Waterproof and very warm sleeping bag, decorated with luxury faux fur. Full of useful features, fits each kind of stroller. 100% polyester 0-24 mo 1-4 yo SKU: SP-SPI



## WINTER STROLLER HAND MUFF

Waterproof and very warm stroller muff, decorated with luxury faux fur. 100% polyester 45x22 cm SKU: SP-MUF



## WINTER PRAM AND CAR SEAT SLEEPING BAG

Waterproof and very warm sleeping bag, decorated with luxury faux fur. Full of useful features, fits each kind of stroller. 100% polyester 0-24 mo 1-4 yo SKU: SP-SPI

## winter accessories

## MAYLILY FOOTMUFF









# happy days

Fun is the most wonderful part of childhood. Our toys are carefully made of the highest quality components. They are safe for children from the first days of life.

## CUDDLE TOY

Iconic first soft toy for babies. Unique combination of ultrasoft cloth with hand knitted bunny/deer. 100% organic cotton, 100% bamboo viscose lenght ca. 40 cm SKU: ZD-SN







88

89

## **BUNNY DOUDOU**

A beautiful, soft cuddly toy for a baby. Made of delicate cotton muslin. length: 45 cm 100% cotton ZD-DOU





### **BEAR DOUDOU MERINO**

A beautiful, soft cuddly toy for a baby. Made of a natural merino wool. length: 45 cm 100% merino wool ZD-DOUM



91





## **RATTLE OCTOPUS**

Wonderful hand crocheted rattle. Ideal for a premature babies. 100% organic cotton lenght 13 cm ZD-GRZECH-O