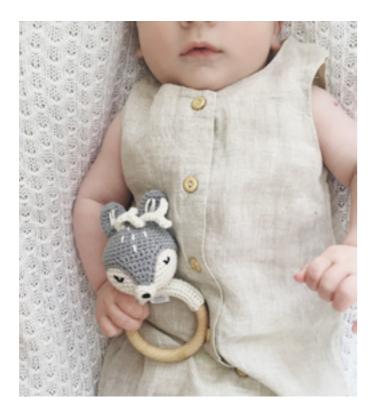

## **RATTLE-TEETHER**

Original rattle made of organic cotton and Polish maple wood which serves as a teether too. Bunny or deer. 100% organic cotton, maple wood ring length 12 cm SKU: ZD-GRZE