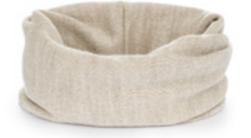

#### **BAMBOO SNOOD SCARF**

Soft and light infinity scarf, nicely embraces the neck. 95% bamboo viscose, 5% elastane one size for kids SKU: MD-APA

### MERINO SNOOD SCARF

Soft and light infinity scarf, nicely embraces the neck. 95% bamboo viscose, 5% elastane one size for kids one size for adults

SKU: MD-APA

MAYLILY