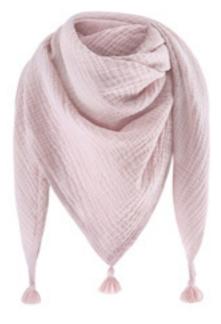

### **BAMBOO TRIANGLE SCARF**

Universal summer scarf for head & neck. 100% bamboo viscose 70x40x40 cm SKU: MD-CHT

#### MUSLIN TRIANGLE SCARF

Stylish soft scarf decorated with tassels. 100% cotton one size for kids one size for adults & teenagers SKU: MD-MUST SKU: MD-MUSTD