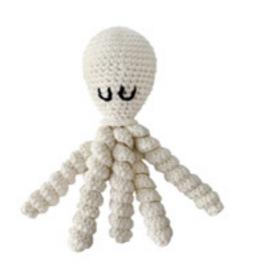

## **RATTLE OCTOPUS**

Wonderful hand crocheted rattle. Ideal for a premature babies. 100% organic cotton lenght 13 cm ZD-GRZECH-O