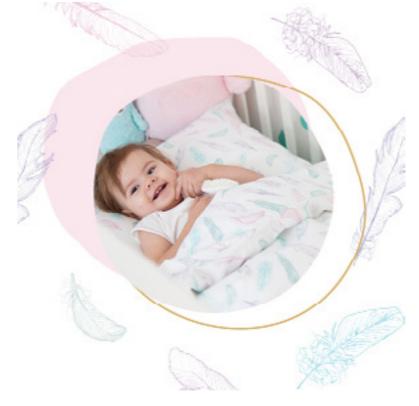

t quality foam with breathable 3D mesh



waterproof & durable bottom fabric

121

### MAYLILY



elegant minky fabric and decorative laces



openable bottom borders for taller babies



separate matress with removable sheet

# buttons

Our bootie buttons are made of hand picked dry twigs from Polish forest and then meticulously hand crafted by a wood carver.









# original collections

## ORIGINAL MAYLILY DESIGNS

Created by us and drawn by the best designers from Poland, UK and Italy.









## OUR STYLE

Wide range of beautiful designs counts over 20 collections.





# dino NEW!







ducks

## sailboats





MAYLILY

## photosafari

## stones beige





MAYLILY

## stones pink





## fawns

## heavenly birds



## paradise birds



## heavenly feathers



paradise feathers



137



## stars



## swallows





sea friends



139

## koala



IT WAS A STORY ABOUT MAYLILY



# thank you!





WWW.MAYLILY.COM