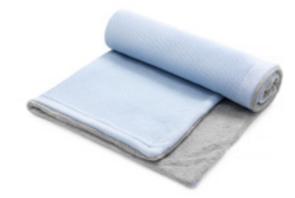

### WARM BAMBOO BLANKET

Fluffy blanket with filling, made of two fabrics - bamboo and minky. 50% bamboo viscose, 50% cotton, 100% polyester minky 75x100 cm 110x150 cm SKU: SR-KOC

#### LIGHT BAMBOO BLANKET

All seasons blanket made of two excellent fabrics - bamboo and minky. 100% bamboo viscose, 100% polyester minky 75x95 cm SKU: SR-PRZE