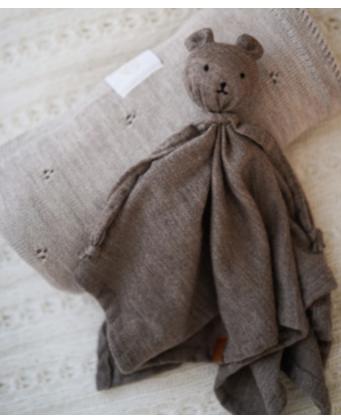

### **BEAR DOUDOU MERINO**

A beautiful, soft cuddly toy for a baby. Made of a natural merino wool. length: 45 cm 100% merino wool ZD-DOUM

91