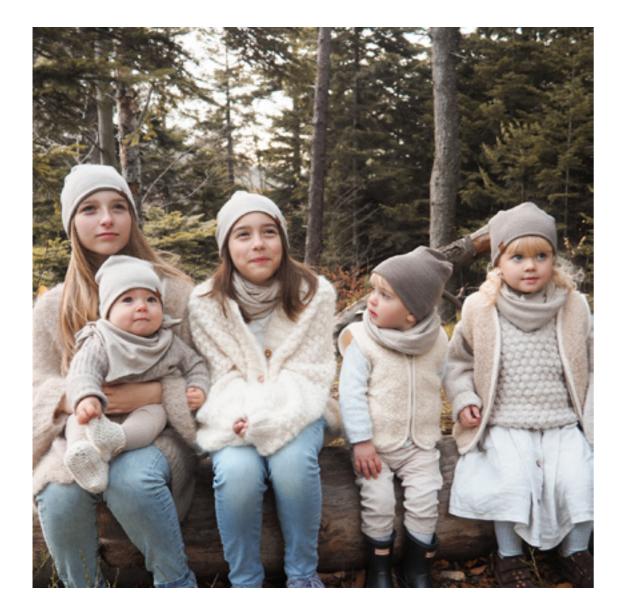

#### **BAMBOO SNOOD SCARF**

Soft and light infinity scarf, nicely embraces the neck. 95% bamboo viscose, 5% elastane one size for kids SKU: MD-APA

### MERINO SNOOD SCARF

Soft and light infinity scarf, nicely embraces the neck. 95% bamboo viscose, 5% elastane one size for kids one size for adults

SKU: MD-APA

MAYLILY