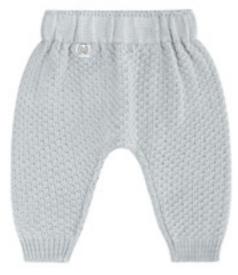

#### WAFFLE LINEN BLANKET

Natural blanket made of the highest quality waffle linen fabric. 53% linen, 47% cotton 70x90 cm 110x110 cm SKU: SR-LEN-KOC