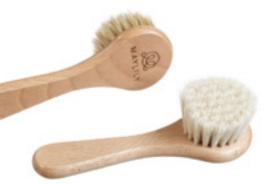

#### **BABY HAIRBRUSH GOAT HAIR**

An eco baby brush with extremely soft and delicate goat bristles. Also for relaxing body massage. 100% wood & goat hair SKU: OK-SZCZ-KOZ

### **BABY HAIRBRUSH BRISTLES**

An eco baby brush with bristles perfect for thicker hair, as well as for cradle cap and to stimulate circulation and hair growth. 100% wood & bristle SKU: OK-SZCZ-SZC

## baby brushes

### SET OF 2 BABY HAIRBRUSHES

A set of two brushes for babies with soft, delicate goat bristles and with bristles. 100% wood & goat hair 100% wood & bristle SKU: OK-SZCZ-ZES