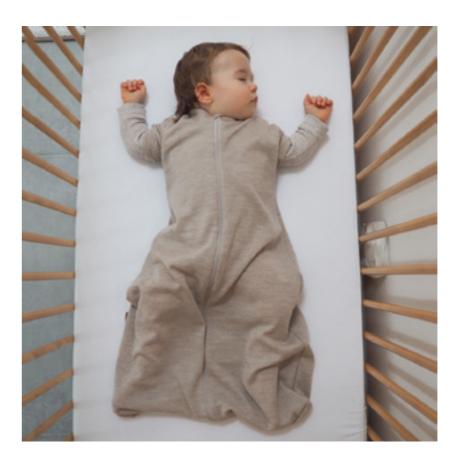

### MERINO SLEEPING BAG

Natural, excellent breathable sleeping bag made of one-layer merino fabric. 100% pure merino wool TOG 1.0 2-6 mo 6-12 mo 12-18 mo SKU: SR-SPIME