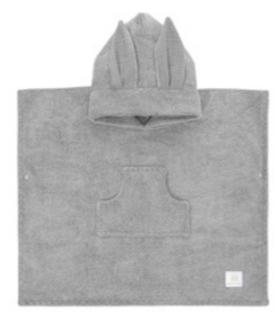

#### **BAMBOO BATH PONCHO BUNNY**

Hooded bath poncho made of thick and supersoft bamboo terry with excellent water absorbency. With cute bunny ears. 100% bamboo viscose 60x55 cm SKU: OK-REC-KROPO

#### MUSLIN BATH PONCHO BUNNY

Hooded bath poncho made of light cotton muslin. With cute bunny ears. 100% cotton 60x55 cm SKU: OK-REC-KROPO