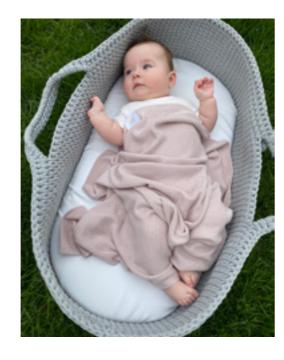

### **BAMBOO BABY NEST**

Luxury nest for a little one, perfect for co-sleeping and daily naps. 100% bamboo viscose, 100% polyester minky inside: 75x35 cm outside: 85x45 cm SKU: SR-KOK

**MINKY SMOOTH** 

MINKY LUXE

#### **BAMBOO PREMIUM BABY NEST**

Luxury nest for a little one, perfect for co-sleeping and daily naps. Features a separate mattress with breathable 3D mesh. 100% bamboo viscose, 100% polyester minky inside: 75x35 cm outside: 85x45 cm SKU: SR-KOKP