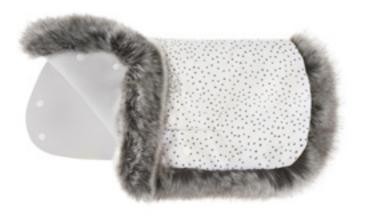

## WINTER STROLLER HAND MUFF

Waterproof and very warm stroller muff, decorated with luxury faux fur. 100% polyester 45x22 cm SKU: SP-MUF