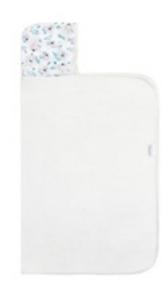

#### **BAMBOO BABY TOWEL**

Square hooded towel made of thick and supersoft bamboo terry with excellent water absorbency. 100% bamboo viscose 85x85 cm SKU: OK-REC-N

### **BAMBOO MUSLIN TOWEL**

Perfect for sensitive skin (also atopic) hooded towel, made of two layers of bamboo muslin. 70% bamboo viscose, 30% cotton 110x70 cm + hood SKU: OK-REC-MUS