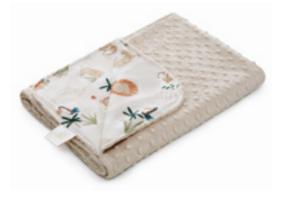

#### LIGHT BAMBOO BLANKET

All seasons blanket made of two excellent fabrics - bamboo and minky. 100% bamboo viscose, 100% polyester minky 75x95 cm SKU: SR-PRZE

### WARM BAMBOO BLANKET

Fluffy blanket with filling, made of two fabrics - bamboo and minky. 50% bamboo viscose, 50% cotton, 100% polyester minky 75x100 cm 110x150 cm SKU: SR-KOC