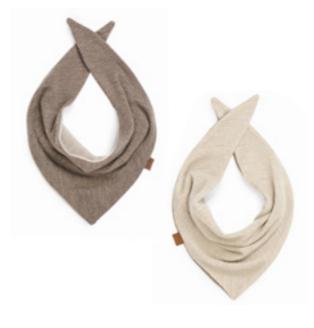

#### **BAMBOO SNOOD SCARF**

Soft and light infinity scarf, nicely embraces the neck. 95% bamboo viscose, 5% elastane one size for kids SKU: MD-APA

#### **BAMBOO REVERSIBLE SCARF**

Soft and light bamboo scarf, nicely embraces the neck. Double sided – fits any outfit. 95% bamboo viscose, 5% elastane one size for kids SKU: MD-CHDW

#### MERINO REVERSIBLE SCARF

Soft and light bamboo scarf, nicely embraces the neck. Double sided – fits any outfit. 95% bamboo viscose, 5% elastane one size for kids SKU: MD-CHDW

### MERINO SNOOD SCARF

Soft and light infinity scarf, nicely embraces the neck. 95% bamboo viscose, 5% elastane one size for kids one size for adults

SKU: MD-APA

MAYLILY