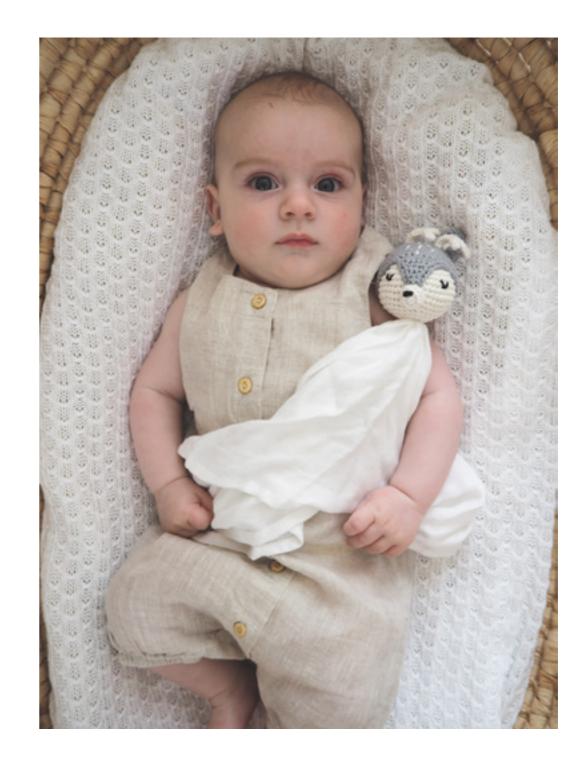

## CUDDLE TOY

Iconic first soft toy for babies. Unique combination of ultrasoft cloth with hand knitted bunny/deer. 100% organic cotton, 100% bamboo viscose lenght ca. 40 cm SKU: ZD-SN

88

89