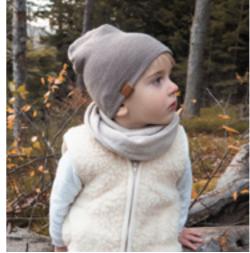

#### MERINO REVERSIBLE HAT

Soft and comfortable beanie. Fits every head. 100% pure merino wool 0-1 mo 1-9 mo 1-2 yo 2-6 yo 7-13 yo 13+ SKU: MD-CZADW-MER

#### **BAMBOO SNOOD SCARF**

Soft and light infinity scarf, nicely embraces the neck. 95% bamboo viscose, 5% elastane one size for kids SKU: MD-APA