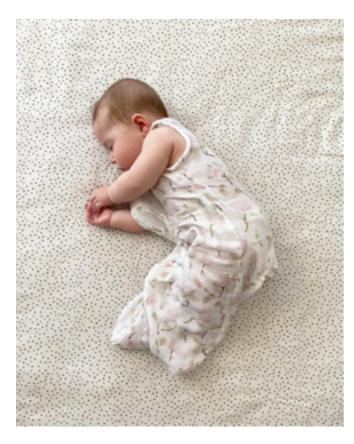

### SUMMER BAMBOO SLEEPING BAG TOG 0.5

Perfect for hot days, made of one-layer bamboo muslin. 70% bamboo viscose, 30% cotton TOG 0.5 2-6 mo 6-12 mo 12-18 mo SKU: SR-SPIL

#### SUMMER MUSLIN SLEEPING BAG

Perfect for hot days, made of one-layer cotton muslin. 100% cotton TOG 0.5 2-6 mo 6-12 mo 12-18 mo 18-24 mo SKU: SR-SPILM