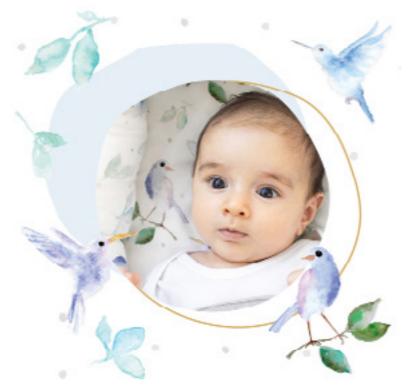

s



supersoft, antibacterial 100% bamboo viscose fabric



highest quality foam with breathable 3D mesh



waterproof & durable bottom fabric

121

### MAYLILY



elegant minky fabric and decorative laces



openable bottom borders for taller babies



separate matress with removable sheet

# buttons

Our bootie buttons are made of hand picked dry twigs from Polish forest and then meticulously hand crafted by a wood carver.









# original collections

## ORIGINAL MAYLILY DESIGNS

Created by us and drawn by the best designers from Poland, UK and Italy.









## OUR STYLE

Wide range of beautiful designs counts over 20 collections.





# dino NEW!







ducks

## sailboats





MAYLILY

## photosafari

## stones beige





MAYLILY

## stones pink





## fawns

## heavenly birds



## paradise birds



## heavenly feathers



paradise feathers



137



## stars



## swallows





sea friends



139

## koala



IT WAS A STORY ABOUT MAYLILY



# thank you!





WWW.MAYLILY.COM