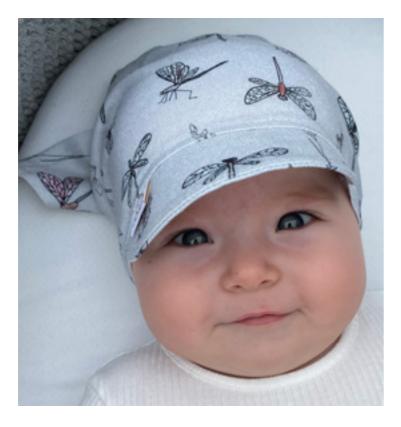

#### BAMBOO VISOR SCARF

Summer essential - supersoft bamboo fabric and convenient elastic for perfect fit. Also tied version in universal size. 100% bamboo viscose 38-42 cm 42-46 cm 46-50 cm 50-54 cm 54-58 cm SKU: MD-CHD

# summer must have

Bamboo visor cap is a perfect headwear for hot days, combining excellent comfort with great functionality.

- supersoft 100% bamboo fabric
- antibacterial
- UV protection
- breathable
- convenient elastic for easy putting on comfortable for nap time
- 5 sizes: 38-58 cm
- many beautiful designs