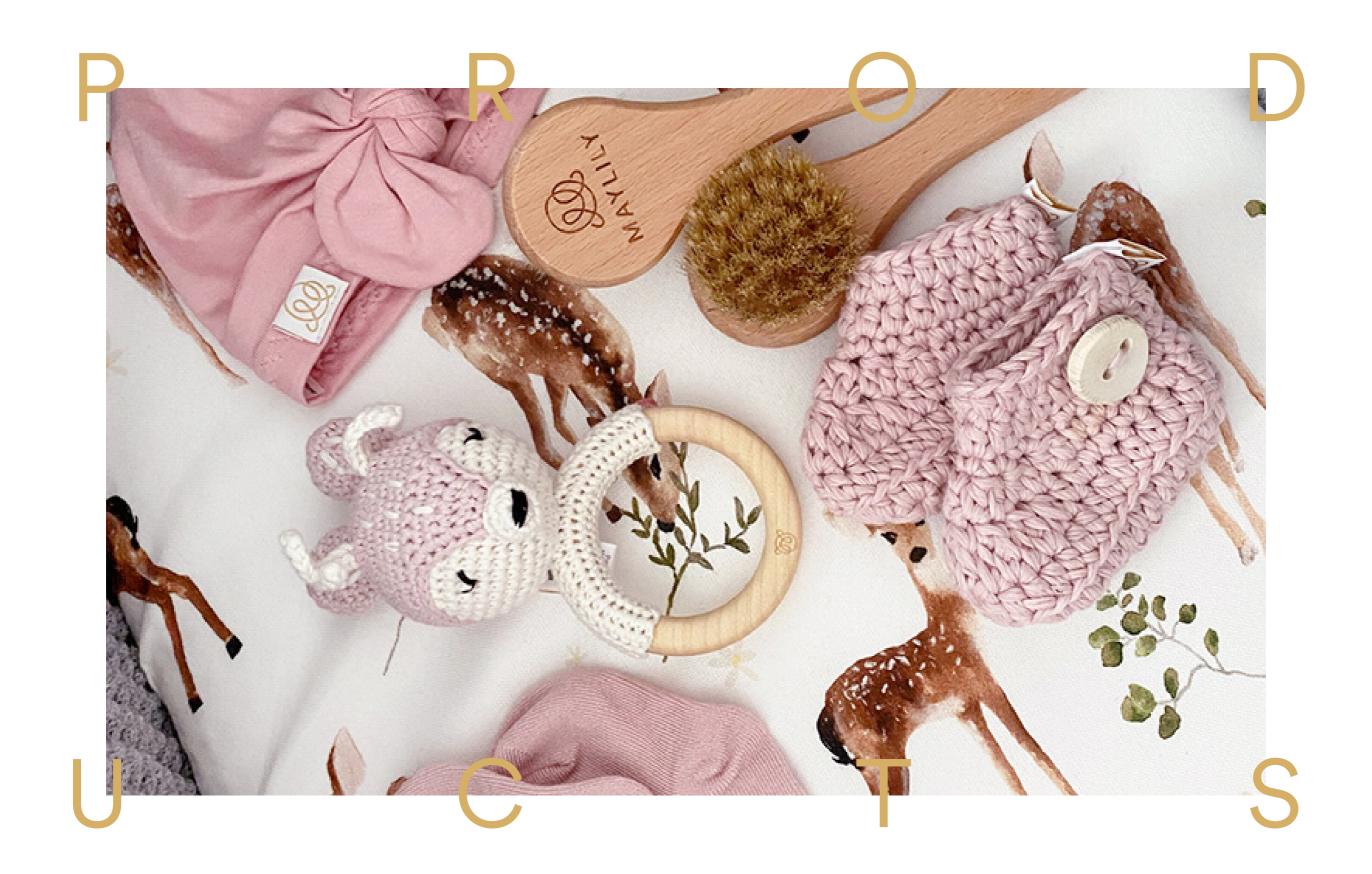

# buttons

Our bootie buttons are made of hand picked dry twigs from Polish forest and then meticulously hand crafted by a wood carver.

# original collections

## ORIGINAL MAYLILY DESIGNS

Created by us and drawn by the best designers from Poland, UK and Italy.

## OUR STYLE

Wide range of beautiful designs counts over 20 collections.