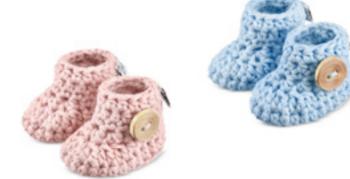

## GENDER REVEAL SET

Wooden box with cute crochet shoes to inform loved ones about the baby's gender in an unforgettable way. Wooden box: 12x12 cm cm

SKU: ZD-ZESGR

# buttons

Our bootie buttons are made of hand picked dry twigs from Polish forest and then meticulously hand crafted by a wood carver.