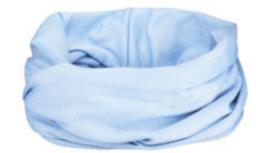

#### **BAMBOO SNOOD SCARF**

Soft and light infinity scarf, nicely embraces the neck. 95% bamboo viscose, 5% elastane one size for kids SKU: MD-APA

### MERINO SNOOD SCARF

Soft and light infinity scarf, nicely embraces the neck. 95% bamboo viscose, 5% elastane one size for kids one size for adults

SKU: MD-APA

MAYLILY