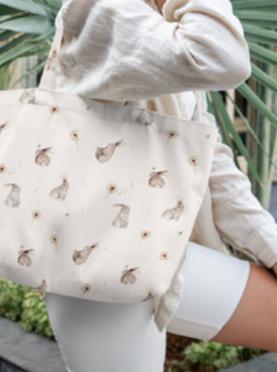

#### SHOPPER BAG

Waaterproof bag, perfect for shopping. Durable fabric. With long handles. 100% polyester 38x39 cm SKU: MD-SHO

#### LARGE SHOPPER BAG

A practical bag for shopping or travel. Zippered. Waterproof fabric. 100% polyester 50x40 cm SKU: MD-BIGB

bags