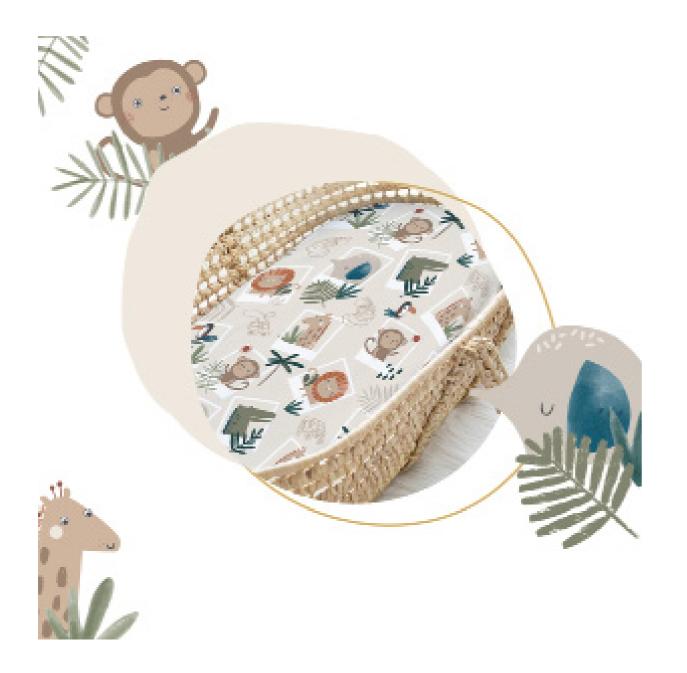

for babies and feature many functional solutions.



## stories



supersoft, antibacterial 100% bamboo viscose fabric



highest quality foam with breathable 3D mesh



waterproof & durable bottom fabric

121

### MAYLILY



elegant minky fabric and decorative laces



openable bottom borders for taller babies



separate matress with removable sheet

# buttons

Our bootie buttons are made of hand picked dry twigs from Polish forest and then meticulously hand crafted by a wood carver.









# original collections

## ORIGINAL MAYLILY DESIGNS

Created by us and drawn by the best designers from Poland, UK and Italy.









## OUR STYLE

Wide range of beautiful designs counts over 20 collections.





# dino NEW!







ducks

## sailboats





MAYLILY

## photosafari

## stones beige





MAYLILY

## stones pink





## fawns

## heavenly birds



## paradise birds



## heavenly feathers



paradise feathers



137



## stars



## swallows





sea friends



139

## koala



IT WAS A STORY ABOUT MAYLILY



# thank you!





WWW.MAYLILY.COM