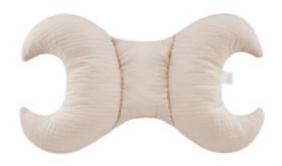

#### 2 IN 1 PREGNANCY AND FEEDING PILLOW

Moon-shaped pillow, dedicated for breastfeeding moms and pregnant women. 50% bamboo viscose, 50% cotton outer edge - 130 cm inner edge - 100 cm SKU: SR-ROG

**MINKY SMOOTH** 