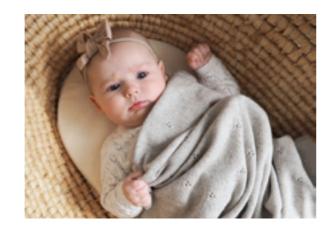

#### **MOSES BASKET**

Stylish and safe Moses basket, perfect for daily naps. Hand made of cotton, with wooden botton and breathable mattress. With bamboo sheet inside: 72x33 cm, height 20 cm 100% cotton, plywood, 100% bamboo viscose SKU: SR-KOS