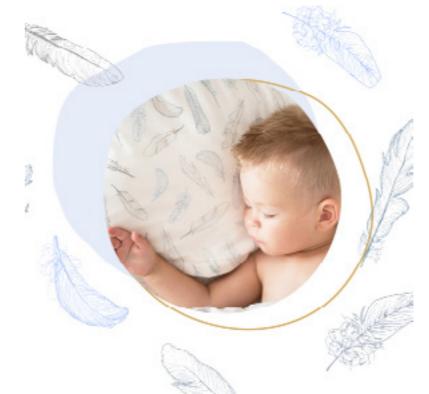

cose fabric



highest quality foam with breathable 3D mesh



waterproof & durable bottom fabric

121

### MAYLILY



elegant minky fabric and decorative laces



openable bottom borders for taller babies



separate matress with removable sheet

# buttons

Our bootie buttons are made of hand picked dry twigs from Polish forest and then meticulously hand crafted by a wood carver.









# original collections

## ORIGINAL MAYLILY DESIGNS

Created by us and drawn by the best designers from Poland, UK and Italy.









## OUR STYLE

Wide range of beautiful designs counts over 20 collections.





# dino NEW!







ducks

## sailboats





MAYLILY

## photosafari

## stones beige





MAYLILY

## stones pink





## fawns

## heavenly birds



## paradise birds



## heavenly feathers



paradise feathers



137



## stars



## swallows





sea friends



139

## koala



IT WAS A STORY ABOUT MAYLILY



# thank you!





WWW.MAYLILY.COM