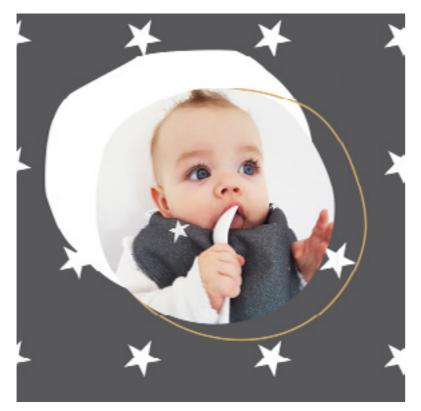

breathable 3D mesh



waterproof & durable bottom fabric

121

### MAYLILY



elegant minky fabric and decorative laces



openable bottom borders for taller babies



separate matress with removable sheet

# buttons

Our bootie buttons are made of hand picked dry twigs from Polish forest and then meticulously hand crafted by a wood carver.









# original collections

## ORIGINAL MAYLILY DESIGNS

Created by us and drawn by the best designers from Poland, UK and Italy.









## OUR STYLE

Wide range of beautiful designs counts over 20 collections.





# dino NEW!







ducks

## sailboats





MAYLILY

## photosafari

## stones beige





MAYLILY

## stones pink





## fawns

## heavenly birds



## paradise birds



## heavenly feathers



paradise feathers



137



## stars



## swallows





sea friends



139

## koala



IT WAS A STORY ABOUT MAYLILY



# thank you!





WWW.MAYLILY.COM