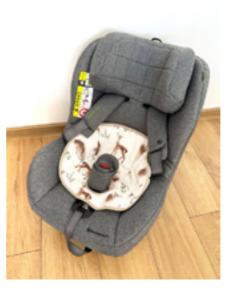

### BAMBOO 3D ANTI-SWEAT CAR SEAT INSERT

Anti-sweating stroller pad in universal shape which makes each walk more comfortable. 100% bamboo viscose, 100% polyester 30x77 cm SKU: SP-WKL-ANT

## BAMBOO 3D ANTI-SWEAT CAR SEAT INSERT

Anti-sweating car seat pad highly increasing comfort of travel in warm days. Fits many models of car seats. car seat pad 0-13 kg car seat pad 9-18 kg 100% bamboo viscose SKU: SP-UWKL