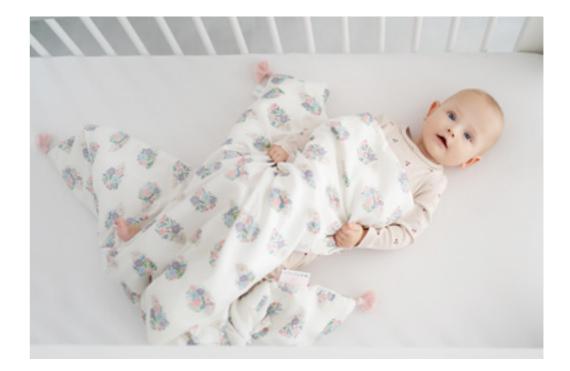

### SUMMER BAMBOO SLEEPING BAG TOG 0.5

Perfect for hot days, made of one-layer bamboo muslin. 70% bamboo viscose, 30% cotton TOG 0.5 2-6 mo 6-12 mo 12-18 mo SKU: SR-SPIL

#### WARM & MIDWEIGHT BAMBOO SLEEPING BAG

Delightfully soft and warm sleeping bag. Made of 100% bamboo viscose assuring unparalleled softness. Ideal for sensitive skin. 100% bamboo viscose TOG 1,5 & TOG 2.5 2-6 mo 6-12 mo 12-18 mo 18-24 mo SKU: SR-SPICL (TOG 1,5) SR-SPIC (TOG 2.5)

### WARM & MIEDWEIGHT MUSLIN SLEEPING BAG

Delightfully soft and warm sleeping bag. Made of 100% cotton muslin & 100% bamboo viscose fabric assuring unparalleled softness. Ideal for sensitive skin. 100% cotton, 100% bamboo viscose TOG 1.5 & TOG 2.5 2-6 mo 6-12 mo 12-18 mo 18-24 mo SKU: SR-SPICL-M (TOG 1.5) SR-SPIC-M (TOG 2.5)

#### SUMMER MUSLIN SLEEPING BAG

Perfect for hot days, made of one-layer cotton muslin. 100% cotton TOG 0.5 2-6 mo 6-12 mo 12-18 mo 18-24 mo SKU: SR-SPILM