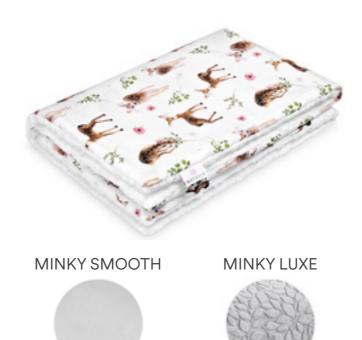

#### LIGHT BAMBOO BLANKET

All seasons blanket made of two excellent fabrics - bamboo and minky. 100% bamboo viscose, 100% polyester minky 75x95 cm SKU: SR-PRZE

### WARM BAMBOO BLANKET

Fluffy blanket with filling, made of two fabrics - bamboo and minky. 50% bamboo viscose, 50% cotton, 100% polyester minky 75x100 cm 110x150 cm SKU: SR-KOC