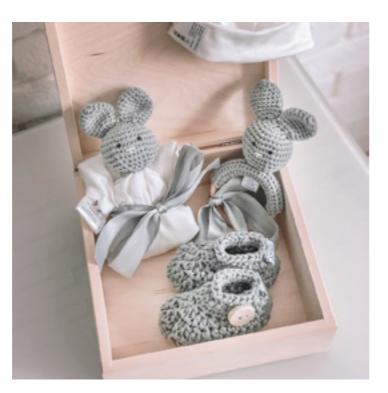

## GIFT BOX 5 PCS

A wonderful gift set for a little one. Composed of our baby bestsellers put in a nice wooded box. The box itself is a useful storage space and can be later used for storing memorabilia. The set includes: Baby booties, Rattle-teether, Snuggle toy, Bamboo baby cap, Wooden box 19x19 cm SKU: ZD-ZESK-4

## GIFT BOX 3 PCS

gift sets

A wonderful gift set for a little one. Composed of our baby bestsellers put in a nice wooded box. The box itself is a useful storage space and can be later used for storing memorabilia. The set includes: Baby booties, Rattle-teether, Wooden box 16x16 cn SKU: ZD-ZESK-2