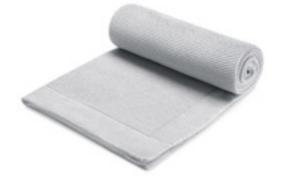

#### WAFFLE LINEN BLANKET

Natural blanket made of the highest quality waffle linen fabric. 53% linen, 47% cotton 70x90 cm 110x110 cm SKU: SR-LEN-KOC