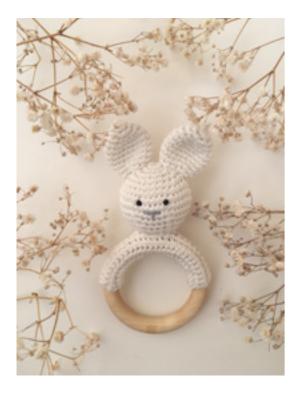

## **RATTLE-TEETHER**

Original rattle made of organic cotton and Polish maple wood which serves as a teether too. Bunny or deer. 100% organic cotton, maple wood ring length 12 cm SKU: ZD-GRZE