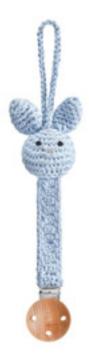

## PACIFIER CLIP

Useful and cute clip, perfect for each kind of pacifier. With safe wooden clip. 100% organic cotton SKU: ZD-ZAW