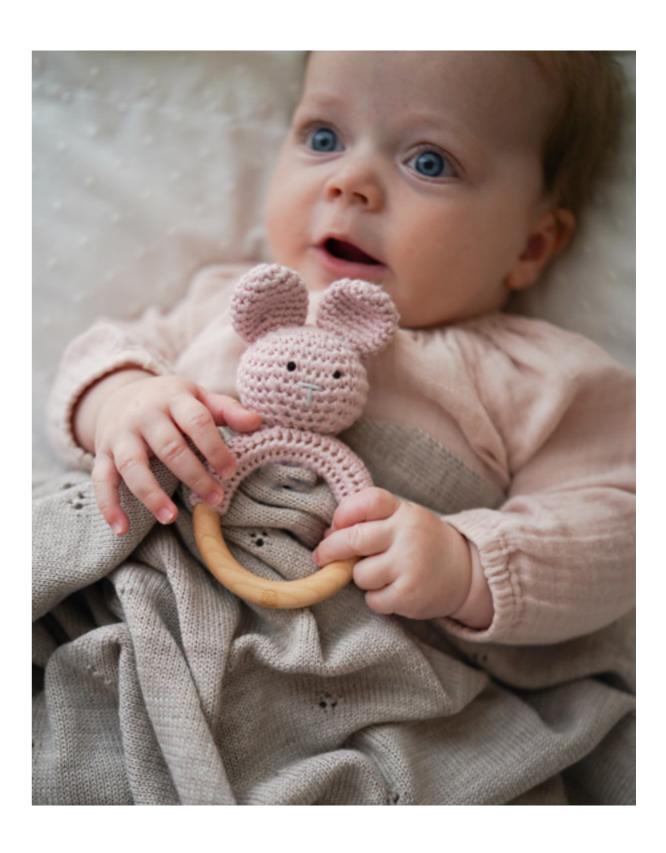

## **RATTLE OCTOPUS**

Wonderful hand crocheted rattle. Ideal for a premature babies. 100% organic cotton lenght 13 cm ZD-GRZECH-O

## **RATTLE-TEETHER**

Original rattle made of organic cotton and Polish maple wood which serves as a teether too. Bunny or deer. 100% organic cotton, maple wood ring length 12 cm SKU: ZD-GRZE