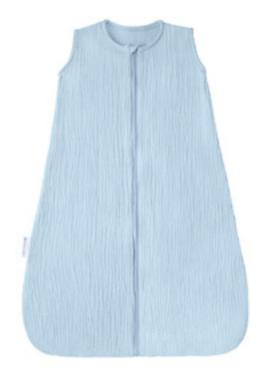

### WARM & MIEDWEIGHT MUSLIN SLEEPING BAG

Delightfully soft and warm sleeping bag. Made of 100% cotton muslin & 100% bamboo viscose fabric assuring unparalleled softness. Ideal for sensitive skin. 100% cotton, 100% bamboo viscose TOG 1.5 & TOG 2.5 2-6 mo 6-12 mo 12-18 mo 18-24 mo SKU: SR-SPICL-M (TOG 1.5) SR-SPIC-M (TOG 2.5)