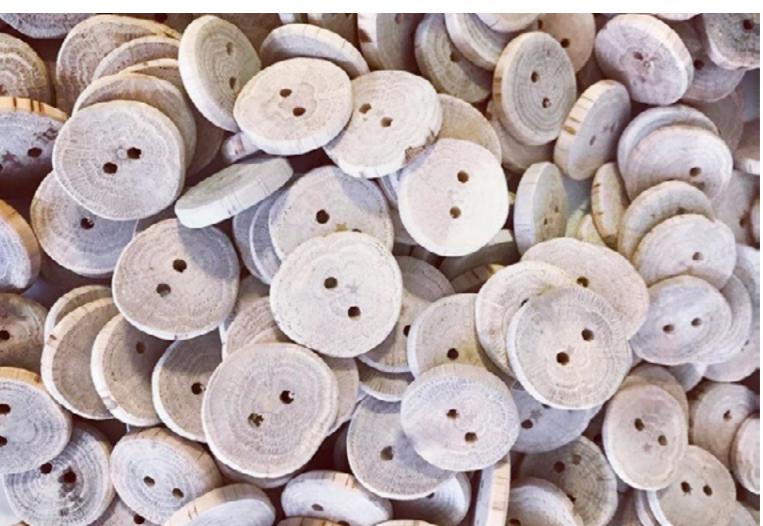

# buttons

Our bootie buttons are made of hand picked dry twigs from Polish forest and then meticulously hand crafted by a wood carver.