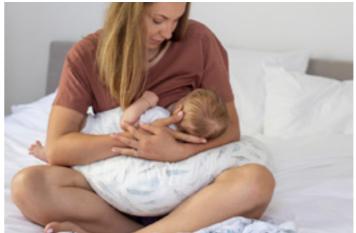

#### 2 IN 1 PREGNANCY AND FEEDING PILLOW

Moon-shaped pillow, dedicated for breastfeeding moms and pregnant women. 50% bamboo viscose, 50% cotton outer edge - 130 cm inner edge - 100 cm SKU: SR-ROG

**MINKY SMOOTH** 