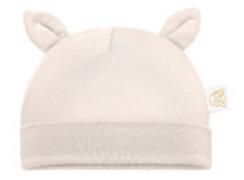

### **BAMBOO BABY HAT**

Designed for newborns and babies ultrasoft bamboo cap. Decorated with cute ears. 95% bamboo viscose, 5% elastane 0-1 mo 1-6 mo SKU: MD-CZAN

| Extremely soft and comfortable  |  |
|---------------------------------|--|
| beanie. Fits every head.        |  |
| 95% bamboo viscose, 5% elastane |  |
| 0-1 mo                          |  |
| 1-9 mo                          |  |
| 1-2 уо                          |  |
| 2-6 уо                          |  |
| SKU: MD-CZADW                   |  |