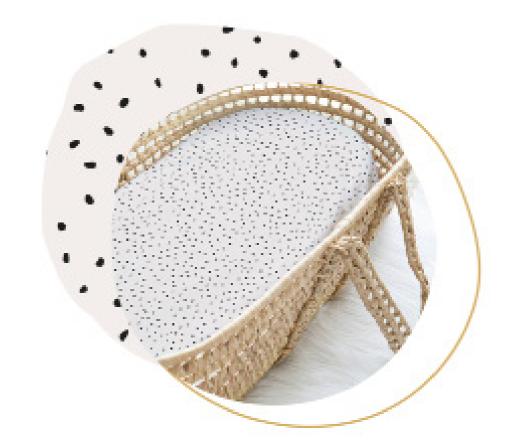

r babies and feature many functional solutions.



## stories



supersoft, antibacterial 100% bamboo viscose fabric



highest quality foam with breathable 3D mesh



waterproof & durable bottom fabric

121

### MAYLILY



elegant minky fabric and decorative laces



openable bottom borders for taller babies



separate matress with removable sheet

# buttons

Our bootie buttons are made of hand picked dry twigs from Polish forest and then meticulously hand crafted by a wood carver.









# original collections

## ORIGINAL MAYLILY DESIGNS

Created by us and drawn by the best designers from Poland, UK and Italy.









## OUR STYLE

Wide range of beautiful designs counts over 20 collections.





# dino NEW!







ducks

## sailboats





MAYLILY

## photosafari

## stones beige





MAYLILY

## stones pink





## fawns

## heavenly birds



## paradise birds



## heavenly feathers



paradise feathers



137



## stars



## swallows





sea friends



139

## koala



IT WAS A STORY ABOUT MAYLILY



# thank you!





WWW.MAYLILY.COM