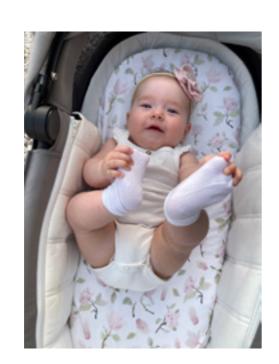

### **BAMBOO SEAT BELT PADS**

Universal belt covers which increase the comfort of a travel. 100% bamboo viscose, 100% polyester minky SKU: SP-OCH

## BAMBOO FITTED SHEET FOR BASSINET AND **CRADLE SHEET**

Delicate & soft pram sheet. Fits each pram and Moses basket. With an elastic. 100% bamboo viscose 50x80 cm SKU: SP-PRZE

## DOUBLE-SIDED BAMBOO AND MINKY STROLLER INSERT

Anti-sweating stroller pad in universal shape which makes each walk more comfortable. 100% bamboo viscose, 100% polyester minky 30x77 cm SKU: SP-WKL

### BAMBOO 3D ANTI-SWEAT CAR SEAT INSERT

Anti-sweating stroller pad in universal shape which makes each walk more comfortable. 100% bamboo viscose, 100% polyester 30x77 cm SKU: SP-WKL-ANT

### **BAMBOO ANTI-SHOCK BABY PILLOW**

A special pillow designed to protect sensitive head of a baby in a stroller. 100% bamboo viscose 40x20 cm SKU: SP-LUN

## stroller accessories