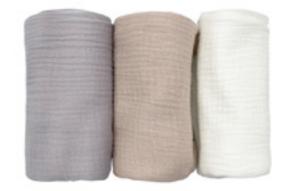

#### **BAMBOO SWADDLE BLANKET**

Multipurpose large size swaddle made of supersoft bamboo muslin. 70% bamboo viscose, 30% cotton 120x120 cm SKU: OK-OTU

#### **BAMBOO CLOTH DIAPER 70X70**

Practical bamboo muslin cloth for daily baby care. 70% bamboo viscose, 30% cotton 70x70 cm SKU: OK-PIE

#### **BAMBOO CLOTH DIAPERS 50X50 3-PACK**

Practical bamboo muslin cloths for daily baby care. 70% bamboo viscose, 30% cotton 3 pcs. 50x50 cm SKU: OK-PIE3

## swaddles & squares

Practical bamboo muslin cloth for daily baby care. 70% bamboo viscose, 30% cotton 25x25 cm SKU: OK-PIEM