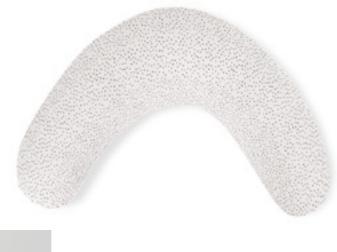

#### 2 IN 1 PREGNANCY AND FEEDING PILLOW

Moon-shaped pillow, dedicated for breastfeeding moms and pregnant women. 50% bamboo viscose, 50% cotton outer edge - 130 cm inner edge - 100 cm SKU: SR-ROG

**MINKY SMOOTH** 