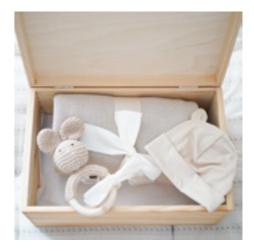

## GIFT BOX 5 PCS

A wonderful gift set for a little one. Composed of our baby bestsellers put in a nice wooded box. The box itself is a useful storage space and can be later used for storing memorabilia. The set includes: Baby booties, Rattle-teether, Snuggle toy, Bamboo baby cap, Wooden box 19x19 cm SKU: ZD-ZESK-4

## **BABY GIFT SET**

A beautiful gift set in a wooden box. Contains: bamboo blanket, rattle-teether and the first hat. SKU: ZD-ZESP-BAB

### **BABY MERINO GIFT SET**

A beautiful gift set in a wooden box. Contains: merino blanket, rattle-teether and the first hat. SKU: ZD-ZESP-BAB