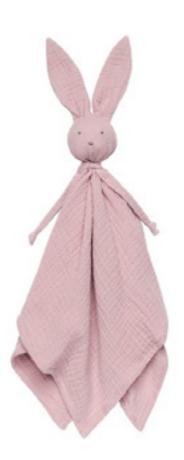

## **BUNNY DOUDOU**

A beautiful, soft cuddly toy for a baby. Made of delicate cotton muslin. length: 45 cm 100% cotton ZD-DOU