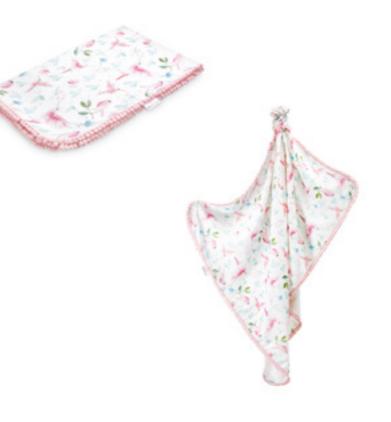

#### **BAMBOO BABY TOWEL BUNNY**

Square hooded towel made of thick and supersoft bamboo terry with excellent water absorbency. With cute bunny ears. 100% bamboo viscose 80x80 cm SKU: OK-REC-KRO

towels

### **BAMBOO HOODED TOWEL BUNNY**

Large size hooded towel made of thick and supersoft bamboo terry with excellent water absorbency. With cute bunny ears. 100% bamboo viscose 110x75 cm + hood SKU: OK-RECK-KRO