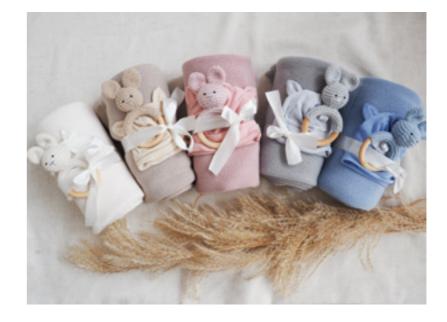

## blankets

All seasons knitted bamboo blanket - minimalistic and soft. 50% bamboo viscose, 50% cotton 80x100 cm 100x120 cm SKU: SR-BAM-K

### **BAMBOO BLANKET BAMBOOLOVE WINTER**

Warm version of Bamboolove blanket with additional fluffy layer. 50% bamboo viscose, 50% cotton, 100% polyester 80x100 cm 100x120 cm SKU: SR-BAM-KW

#### **BAMBOO BLANKET AIR**

Light and breathable bamboo blanket, perfect for hot days. 100% bamboo viscose 80x100 cm SKU: SR-BAM-KA

#### **BAMBOO BLANKET MIST**

Fabulously soft knitted blanket made of bamboo viscose. 100% bamboo viscose ca. 90x90 cm SKU: SR-BAM-MGI