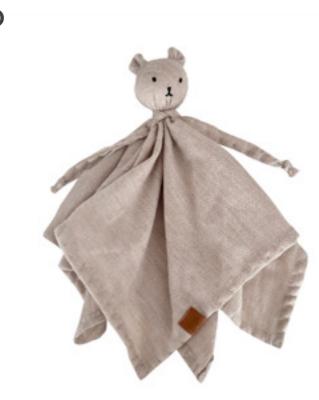

## CUDDLE TOY

Iconic first soft toy for babies. Unique combination of ultrasoft cloth with hand knitted bunny/deer. 100% organic cotton, 100% bamboo viscose lenght ca. 40 cm SKU: ZD-SN

88

89

## **BUNNY DOUDOU**

A beautiful, soft cuddly toy for a baby. Made of delicate cotton muslin. length: 45 cm 100% cotton ZD-DOU

### **BEAR DOUDOU MERINO**

A beautiful, soft cuddly toy for a baby. Made of a natural merino wool. length: 45 cm 100% merino wool ZD-DOUM

91