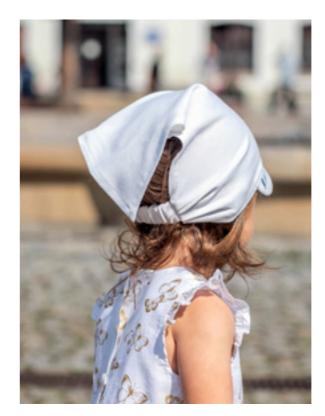

#### BAMBOO VISOR SCARF

Summer essential - supersoft bamboo fabric and convenient elastic for perfect fit. Also tied version in universal size. 100% bamboo viscose 38-42 cm 42-46 cm 46-50 cm 50-54 cm 54-58 cm SKU: MD-CHD

# summer must have

Bamboo visor cap is a perfect headwear for hot days, combining excellent comfort with great functionality.

- supersoft 100% bamboo fabric
- antibacterial
- UV protection
- breathable
- convenient elastic for easy putting on comfortable for nap time
- 5 sizes: 38-58 cm
- many beautiful designs