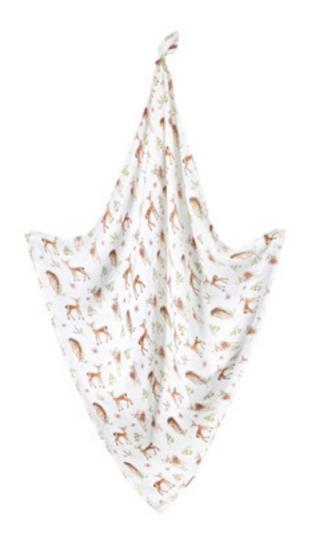

minky and bamboo inlay. Decorated with ears. 100% polyester minky, inside 95% bamboo viscose, 5% elastane 3-6 mo SKU: MD-Z-CZS

## winter accessories

### WINTER MITTENS Soft winter gloves and

mittens, made of two layers of minky fabric. 100% polyester minky 0-12 mo 1-4 yo 5-7 yo SKU: MD-Z-REK SKU: MD-Z-LAP





### WINTER BABY BOOTIES

Warm winter booties, perfect for walks - stroller or baby carrier/sling. 100% polyester minky 0-12 mo short: 14 cm SK: MD-Z-BUT









## SWADDLE

# gentle touch

Baby care should be tender and delicate. Our products are just like that - suitable even for the most sensitive skin and always ultrasoft.

#### **BAMBOO SWADDLE BLANKET**

Multipurpose large size swaddle made of supersoft bamboo muslin. 70% bamboo viscose, 30% cotton 120x120 cm SKU: OK-OTU





#### **BAMBOO CLOTH DIAPER 70X70**

Practical bamboo muslin cloth for daily baby care. 70% bamboo viscose, 30% cotton 70x70 cm SKU: OK-PIE

#### **BAMBOO CLOTH DIAPERS 50X50 3-PACK**

Practical bamboo muslin cloths for daily baby care. 70% bamboo viscose, 30% cotton 3 pcs. 50x50 cm SKU: OK-PIE3

## swaddles & squares



Practical bamboo muslin cloth for daily baby care. 70% bamboo viscose, 30% cotton 25x25 cm SKU: OK-PIEM



#### DELUXE MUSLIN CLOT DIAPER

Wonderful 100% cotton muslin square in beautiful colors. Soft and functional for every day use. 65x65 cm 100% cotton SKU: OK-MUSDL

### BAMBOO CLOTH DIAPER MINI 25X25 5-PACK

Practical bamboo muslin cloth for daily baby care. Anti-mosquito. 70% bamboo viscose, 30% cotton 5 pcs. 25x25 cm SKU: OK-PIEM5



### DELUXE MUSLIN CLOT DIAPER 3-