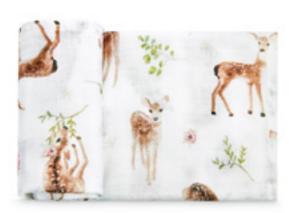

t minky and bamboo inlay. Decorated with ears. 100% polyester minky, inside 95% bamboo viscose, 5% elastane 3-6 mo SKU: MD-Z-CZS

## winter accessories

### WINTER MITTENS Soft winter gloves and

mittens, made of two layers of minky fabric. 100% polyester minky 0-12 mo 1-4 yo 5-7 yo SKU: MD-Z-REK SKU: MD-Z-LAP





### WINTER BABY BOOTIES

Warm winter booties, perfect for walks - stroller or baby carrier/sling. 100% polyester minky 0-12 mo short: 14 cm SK: MD-Z-BUT









## SWADDLE

# gentle touch

Baby care should be tender and delicate. Our products are just like that - suitable even for the most sensitive skin and always ultrasoft.

#### **BAMBOO SWADDLE BLANKET**

Multipurpose large size swaddle made of supersoft bamboo muslin. 70% bamboo viscose, 30% cotton 120x120 cm SKU: OK-OTU





#### **BAMBOO CLOTH DIAPER 70X70**

Practical bamboo muslin cloth for daily baby care. 70% bamboo viscose, 30% cotton 70x70 cm SKU: OK-PIE

#### **BAMBOO CLOTH DIAPERS 50X50 3-PACK**

Practical bamboo muslin cloths for daily baby care. 70% bamboo viscose, 30% cotton 3 pcs. 50x50 cm SKU: OK-PIE3

## swaddles & squares



Practical bamboo muslin cloth for daily baby care. 70% bamboo viscose, 30% cotton 25x25 cm SKU: OK-PIEM



#### DELUXE MUSLIN CLOT DIAPER

Wonderful 100% cotton muslin square in beautiful colors. Soft and functional for every day use. 65x65 cm 100% cotton SKU: OK-MUSDL

### BAMBOO CLOTH DIAPER MINI 25X25 5-PACK

Practical bamboo muslin cloth for daily baby care. Anti-mosquito. 70% bamboo viscose, 30% cotton 5 pcs. 25x25 cm SKU: OK-PIEM5



### DELUXE MUSLIN CLOT DIAPER