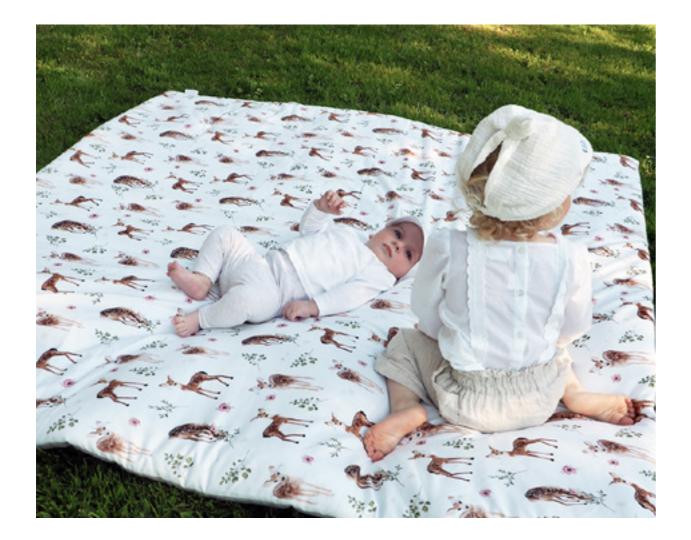

## PLAY MAT / PICNIC BLANKET

Waterproof and soft playing mat which can be used outdoor as a picnic blanket too.

50% bamboo viscose, 50% cotton, 100% polyester 100x100 cm 120x120 cm 150x150 cm SKU: ZD-MAT

## fawns