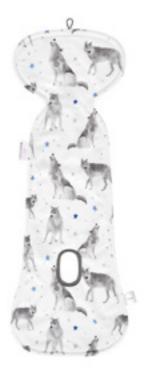

## DOUBLE-SIDED BAMBOO AND MINKY STROLLER INSERT

Anti-sweating stroller pad in universal shape which makes each walk more comfortable. 100% bamboo viscose, 100% polyester minky 30x77 cm SKU: SP-WKL

### BAMBOO 3D ANTI-SWEAT CAR SEAT INSERT

Anti-sweating stroller pad in universal shape which makes each walk more comfortable. 100% bamboo viscose, 100% polyester 30x77 cm SKU: SP-WKL-ANT