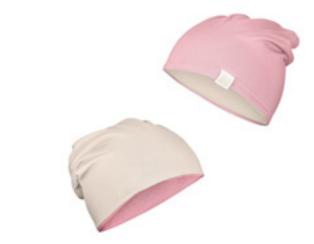

### **BAMBOO BABY HAT**

Designed for newborns and babies ultrasoft bamboo cap. Decorated with cute ears. 95% bamboo viscose, 5% elastane 0-1 mo 1-6 mo SKU: MD-CZAN

| Extremely soft and comfortable  |  |
|---------------------------------|--|
| beanie. Fits every head.        |  |
| 95% bamboo viscose, 5% elastane |  |
| 0-1 mo                          |  |
| 1-9 mo                          |  |
| 1-2 уо                          |  |
| 2-6 уо                          |  |
| SKU: MD-CZADW                   |  |