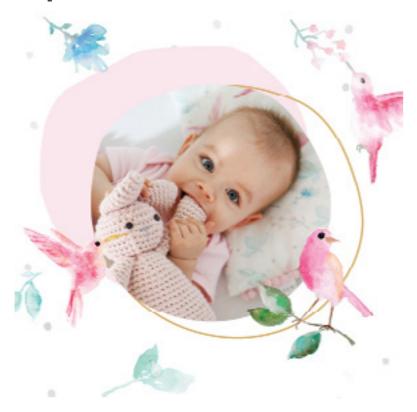

acterial 100% bamboo viscose fabric



highest quality foam with breathable 3D mesh



waterproof & durable bottom fabric

121

### MAYLILY



elegant minky fabric and decorative laces



openable bottom borders for taller babies



separate matress with removable sheet

# buttons

Our bootie buttons are made of hand picked dry twigs from Polish forest and then meticulously hand crafted by a wood carver.









# original collections

## ORIGINAL MAYLILY DESIGNS

Created by us and drawn by the best designers from Poland, UK and Italy.









## OUR STYLE

Wide range of beautiful designs counts over 20 collections.





# dino NEW!







ducks

## sailboats





MAYLILY

## photosafari

## stones beige





MAYLILY

## stones pink





## fawns

## heavenly birds



## paradise birds



## heavenly feathers



paradise feathers



137



## stars



## swallows





sea friends



139

## koala



IT WAS A STORY ABOUT MAYLILY



# thank you!





WWW.MAYLILY.COM