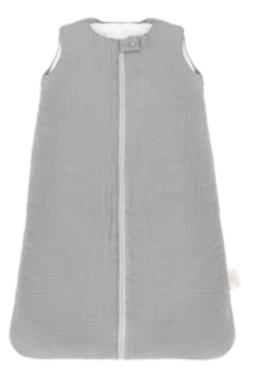

### WARM & MIEDWEIGHT MUSLIN SLEEPING BAG

Delightfully soft and warm sleeping bag. Made of 100% cotton muslin & 100% bamboo viscose fabric assuring unparalleled softness. Ideal for sensitive skin. 100% cotton, 100% bamboo viscose TOG 1.5 & TOG 2.5 2-6 mo 6-12 mo 12-18 mo 18-24 mo SKU: SR-SPICL-M (TOG 1.5) SR-SPIC-M (TOG 2.5)