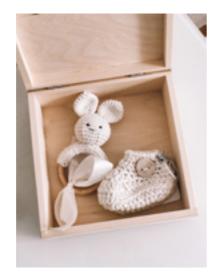

## GIFT BOX 3 PCS

gift sets

A wonderful gift set for a little one. Composed of our baby bestsellers put in a nice wooded box. The box itself is a useful storage space and can be later used for storing memorabilia. The set includes: Baby booties, Rattle-teether, Wooden box 16x16 cn SKU: ZD-ZESK-2