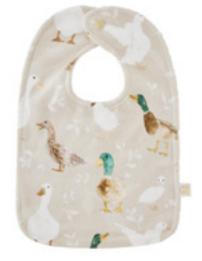

## **BAMBOO DOUBLE-SIDED BIB**

Soft and absorbent bib in classic shape. 50% bamboo viscose, 50% cotton, 100% bamboo viscose 23x33 cm SKU: OK-SLIC

### MUSLIN DOUBLE-SIDED BIB

Soft and absorbent bib in classic shape. 50% bamboo viscose, 50% cotton, 100% cotton 23x33 cm SKU: OK-SLIC

MAYLILY