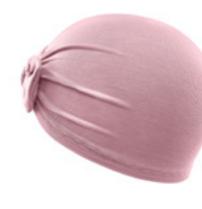

### **BAMBOO BABY HAT**

Designed for newborns and babies ultrasoft bamboo cap. Decorated with cute ears. 95% bamboo viscose, 5% elastane 0-1 mo 1-6 mo SKU: MD-CZAN

| Extremely soft and comfortable  |  |
|---------------------------------|--|
| beanie. Fits every head.        |  |
| 95% bamboo viscose, 5% elastane |  |
| 0-1 mo                          |  |
| 1-9 mo                          |  |
| 1-2 уо                          |  |
| 2-6 уо                          |  |
| SKU: MD-CZADW                   |  |