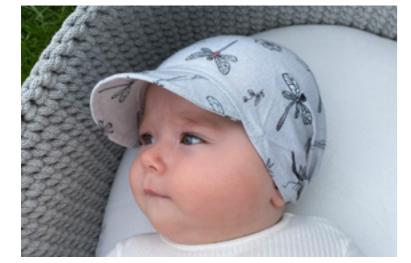

# summer must have

Bamboo visor cap is a perfect headwear for hot days, combining excellent comfort with great functionality.

- supersoft 100% bamboo fabric
- antibacterial
- UV protection
- breathable
- convenient elastic for easy putting on comfortable for nap time
- 5 sizes: 38-58 cm
- many beautiful designs