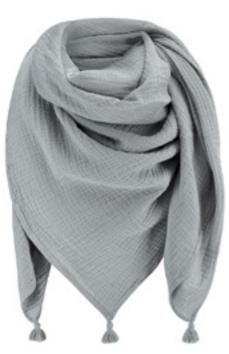

### LARGE MUSLIN SCARF

Stylish soft scarf decorated with tassels. Large size - perfect also as a blanket. 100% cotton 110x110 cm SKU: MD-CH

#### MUSLIN TRIANGLE SCARF

Stylish soft scarf decorated with tassels. 100% cotton one size for kids one size for adults & teenagers SKU: MD-MUST SKU: MD-MUSTD