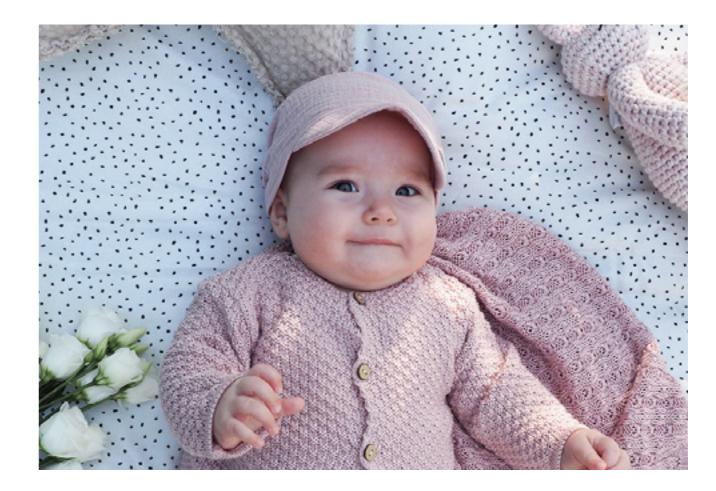

#### BAMBOO VISOR SCARF

Summer essential - supersoft bamboo fabric and convenient elastic for perfect fit. Also tied version in universal size. 100% bamboo viscose 38-42 cm 42-46 cm 46-50 cm 50-54 cm 54-58 cm SKU: MD-CHD

### **BAMBOO KNITTED SET**

Beautiful baby set - sweater + pants. Soft & comfortable. 100% bamboo viscose 0-3 mo 3-6 mo SKU: MD-KOMB