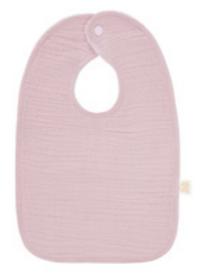

## **BAMBOO DOUBLE-SIDED BIB**

Soft and absorbent bib in classic shape. 50% bamboo viscose, 50% cotton, 100% bamboo viscose 23x33 cm SKU: OK-SLIC

### MUSLIN DOUBLE-SIDED BIB

Soft and absorbent bib in classic shape. 50% bamboo viscose, 50% cotton, 100% cotton 23x33 cm SKU: OK-SLIC

MAYLILY