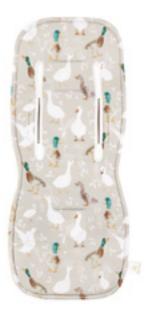

cose, 100% polyester minky SKU: SP-OCH



## BAMBOO FITTED SHEET FOR BASSINET AND **CRADLE SHEET**

Delicate & soft pram sheet. Fits each pram and Moses basket. With an elastic. 100% bamboo viscose 50x80 cm SKU: SP-PRZE





## DOUBLE-SIDED BAMBOO AND MINKY STROLLER INSERT

Anti-sweating stroller pad in universal shape which makes each walk more comfortable. 100% bamboo viscose, 100% polyester minky 30x77 cm SKU: SP-WKL

### BAMBOO 3D ANTI-SWEAT CAR SEAT INSERT

Anti-sweating stroller pad in universal shape which makes each walk more comfortable. 100% bamboo viscose, 100% polyester 30x77 cm SKU: SP-WKL-ANT

### **BAMBOO ANTI-SHOCK BABY PILLOW**

A special pillow designed to protect sensitive head of a baby in a stroller. 100% bamboo viscose 40x20 cm SKU: SP-LUN

## stroller accessories









### MUSLIN 3D ANTI-SWEAT CAR SEAT INSERT

Anti-sweating stroller pad in universal shape which makes each walk more comfortable. 100% cotton, 100% polyester 30x77 cm SKU: SP-WKL-ANT-MUS



### **MUSLIN ANTISHAKE PILLOW**

A special pillow designed to protect sensitive head of a baby in a stroller. 100% cotton 40x20 cm SKU: SP-LUN

## **NEW!** WATERPROOF CAR SEAT PROTECTOR

Waterproof car seat protector. Ideal for children who are potty training for long car journeys. 50% cotton, 50% bamboo viscose, 80% cotton, 20% polyester, 100% PU universal size (for group II car seats) SKU: SP-OCHNI





## MUSLIN SEAT BELT PADS

Universal belt covers which increase the comfort of a travel. 100% cotton, 100% polyester SKU: SP-OCH







### **BAMBOO CAR SEAT AND STROLLER** SWADDLE BLANKET

Cosy tra