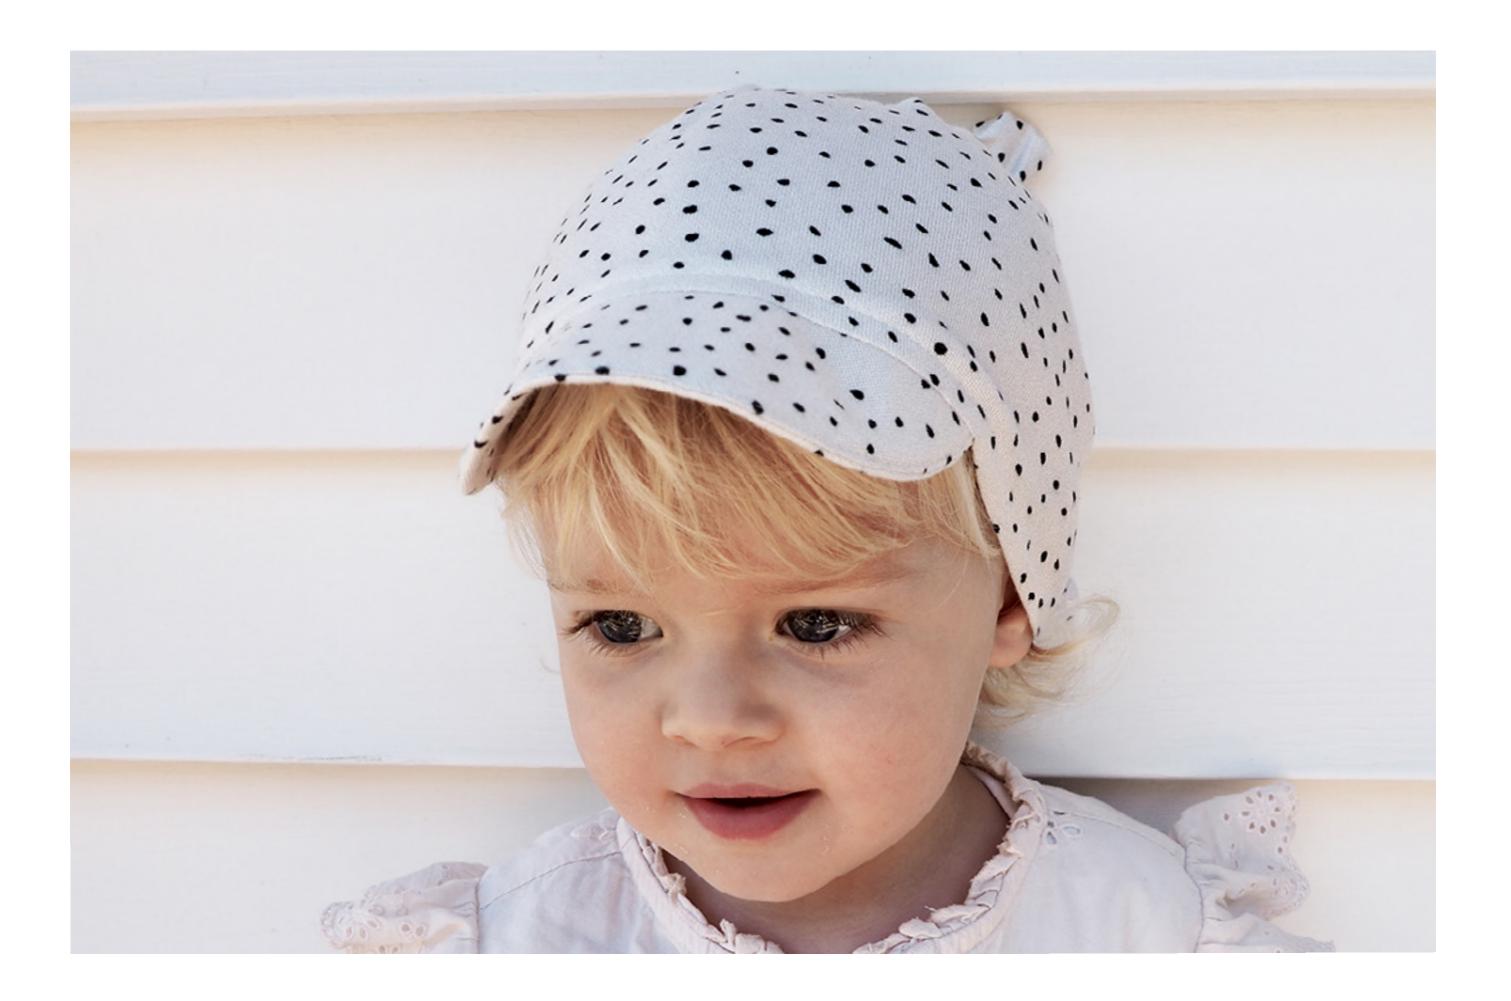

# summer must have

Bamboo visor cap is a perfect headwear for hot days, combining excellent comfort with great functionality.

- supersoft 100% bamboo fabric
- antibacterial
- UV protection
- breathable
- convenient elastic for easy putting on comfortable for nap time
- 5 sizes: 38-58 cm
- many beautiful designs