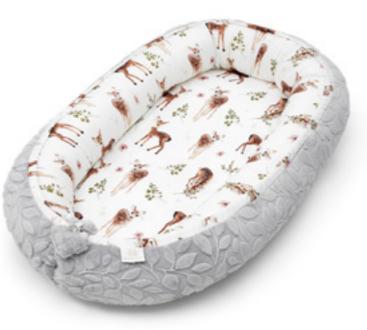

### **BAMBOO BABY NEST**

Luxury nest for a little one, perfect for co-sleeping and daily naps. 100% bamboo viscose, 100% polyester minky inside: 75x35 cm outside: 85x45 cm SKU: SR-KOK

**MINKY SMOOTH** 

MINKY LUXE

#### **BAMBOO PREMIUM BABY NEST**

Luxury nest for a little one, perfect for co-sleeping and daily naps. Features a separate mattress with breathable 3D mesh. 100% bamboo viscose, 100% polyester minky inside: 75x35 cm outside: 85x45 cm SKU: SR-KOKP