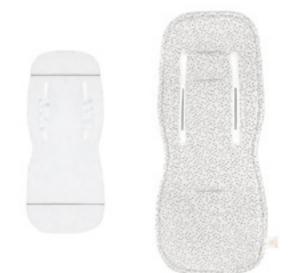

### BAMBOO 3D ANTI-SWEAT CAR SEAT INSERT

Anti-sweating stroller pad in universal shape which makes each walk more comfortable. 100% bamboo viscose, 100% polyester 30x77 cm SKU: SP-WKL-ANT

### MUSLIN 3D ANTI-SWEAT CAR SEAT INSERT

Anti-sweating stroller pad in universal shape which makes each walk more comfortable. 100% cotton, 100% polyester 30x77 cm SKU: SP-WKL-ANT-MUS