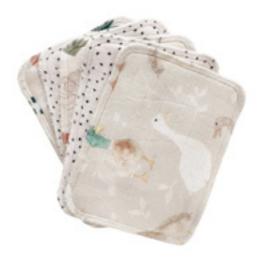

### **BAMBOO WASHCLOTHS 5-PACK**

A set of 5 useful washcloths. Perfect for daily baby care or for make-up removal. 100% bamboo viscose SKU: OK-REC-M