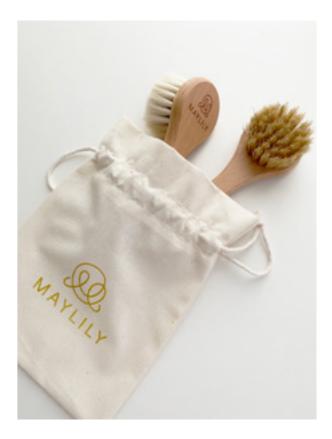

#### **BABY HAIRBRUSH GOAT HAIR**

An eco baby brush with extremely soft and delicate goat bristles. Also for relaxing body massage. 100% wood & goat hair SKU: OK-SZCZ-KOZ

### **BABY HAIRBRUSH BRISTLES**

An eco baby brush with bristles perfect for thicker hair, as well as for cradle cap and to stimulate circulation and hair growth. 100% wood & bristle SKU: OK-SZCZ-SZC

## baby brushes

### SET OF 2 BABY HAIRBRUSHES

A set of two brushes for babies with soft, delicate goat bristles and with bristles. 100% wood & goat hair 100% wood & bristle SKU: OK-SZCZ-ZES