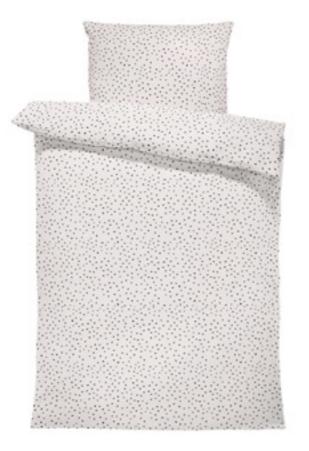

#### **BAMBOO BEDDING SET WITH FILLING**

Bedding set covers, dedicated to standard duvets and pillows. 50% bamboo viscose, 50% cotton 90x120 + 60x40 cm 100x135 + 60x40 cm 140x200 + 60x50 cm SKU: SR-POS