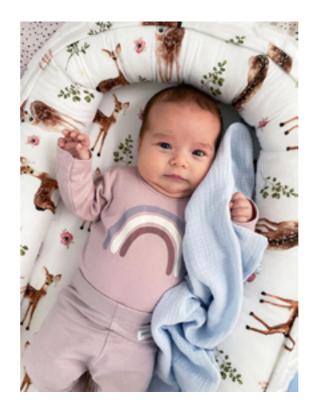

### **BAMBOO BABY NEST**

Luxury nest for a little one, perfect for co-sleeping and daily naps. 100% bamboo viscose, 100% polyester minky inside: 75x35 cm outside: 85x45 cm SKU: SR-KOK

**MINKY SMOOTH** 

MINKY LUXE

#### **BAMBOO PREMIUM BABY NEST**

Luxury nest for a little one, perfect for co-sleeping and daily naps. Features a separate mattress with breathable 3D mesh. 100% bamboo viscose, 100% polyester minky inside: 75x35 cm outside: 85x45 cm SKU: SR-KOKP

# premium baby nest

Our innovative bamboo nests are comfortable for babies and feature many functional solutions.

## stories

supersoft, antibacterial 100% bamboo viscose fabric

highest quality foam with breathable 3D mesh

waterproof & durable bottom fabric

121

### MAYLILY

elegant minky fabric and decorative laces

openable bottom borders for taller babies

separate matress with removable sheet