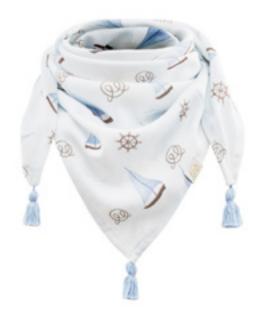

#### **BAMBOO SCARF WITH TASSELS**

Stylish soft scarf decorated with tassels. 100% bamboo viscose 100x70x70 cm SKU: MD-CHUBCH

### LARGE MUSLIN SCARF

Stylish soft scarf decorated with tassels. Large size - perfect also as a blanket. 100% cotton 110x110 cm SKU: MD-CH