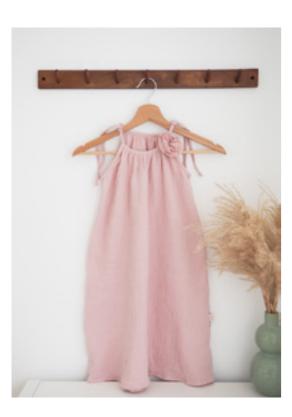

#### **MUSLIN DRESS**

Summer chic for a girl. Original dress made of wonderful cotton muslin. Ideal for hot days. Light and breathable. An absolutely gorgeous look. 100% cotton 92/98 104/110 116/122 128/134 SKU: MD-SUKM