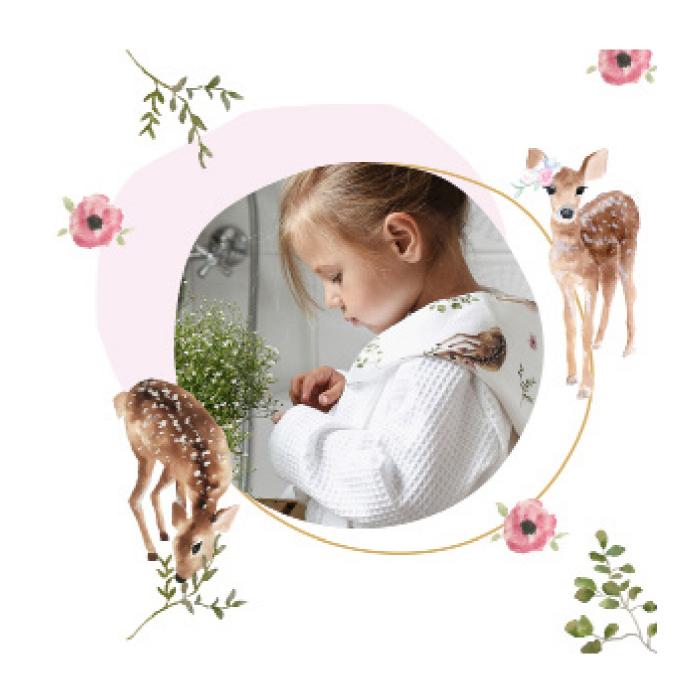

ctional solutions.



## stories



supersoft, antibacterial 100% bamboo viscose fabric



highest quality foam with breathable 3D mesh



waterproof & durable bottom fabric

121

### MAYLILY



elegant minky fabric and decorative laces



openable bottom borders for taller babies



separate matress with removable sheet

# buttons

Our bootie buttons are made of hand picked dry twigs from Polish forest and then meticulously hand crafted by a wood carver.









# original collections

## ORIGINAL MAYLILY DESIGNS

Created by us and drawn by the best designers from Poland, UK and Italy.









## OUR STYLE

Wide range of beautiful designs counts over 20 collections.





# dino NEW!







ducks

## sailboats





MAYLILY

## photosafari

## stones beige





MAYLILY

## stones pink





## fawns

## heavenly birds



## paradise birds



## heavenly feathers



paradise feathers



137



## stars



## swallows





sea friends



139

## koala



IT WAS A STORY ABOUT MAYLILY



# thank you!





WWW.MAYLILY.COM