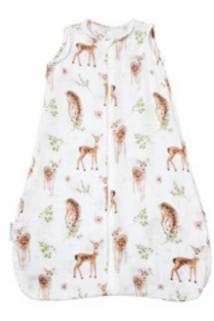

#### WARM & MIDWEIGHT BAMBOO SLEEPING BAG

Delightfully soft and warm sleeping bag. Made of 100% bamboo viscose assuring unparalleled softness. Ideal for sensitive skin. 100% bamboo viscose TOG 1,5 & TOG 2.5 2-6 mo 6-12 mo 12-18 mo 18-24 mo SKU: SR-SPICL (TOG 1,5) SR-SPIC (TOG 2.5)

## fawns