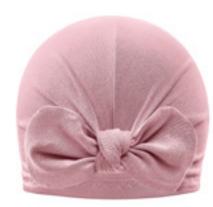

### **BAMBOO BABY HAT**

Designed for newborns and babies ultrasoft bamboo cap. Decorated with cute ears. 95% bamboo viscose, 5% elastane 0-1 mo 1-6 mo SKU: MD-CZAN

| Extremely soft and comfortable  |  |
|---------------------------------|--|
| beanie. Fits every head.        |  |
| 95% bamboo viscose, 5% elastane |  |
| 0-1 mo                          |  |
| 1-9 mo                          |  |
| 1-2 уо                          |  |
| 2-6 уо                          |  |
| SKU: MD-CZADW                   |  |