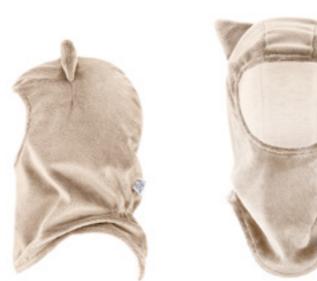

### WINTER BALACLAVA SUPERCAT

Iconic winter Supercat balaclava - ideal protection against cold and wind. Decorated with ears. 100% polyester minky, inside 95% bamboo viscose, 5% elastane 9-18 mo 2-3 yo 4-5 yo SKU: MD-Z-KOM

### WINTER BABY HAT SUPERCAT

Cute winter cap for the littlest, made of supersoft minky and bamboo inlay. Decorated with ears. 100% polyester minky, inside 95% bamboo viscose, 5% elastane 3-6 mo SKU: MD-Z-CZS