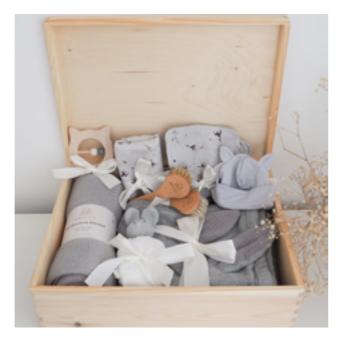

### **BABY LAYETTE XL SET - 10 PCS**

A great layette set, perfect for a gift for the birth of a child. A wooden, useful box includes 9 top-quality products for a baby. Wooden box: 40x30x13 cm SKU:ZD-ZESW-XL

### **BABY LAYETTE XXL SET - 15 PCS**

A great layette set, perfect for a gift for the birth of a child. A wooden, useful box includes 14 top-quality products for a baby. Wooden box: 40x30x23 cm SKU: ZD-ZESW-XXL