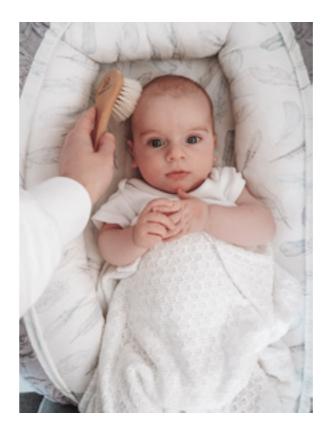

#### **BABY HAIRBRUSH GOAT HAIR**

An eco baby brush with extremely soft and delicate goat bristles. Also for relaxing body massage. 100% wood & goat hair SKU: OK-SZCZ-KOZ

### **BABY HAIRBRUSH BRISTLES**

An eco baby brush with bristles perfect for thicker hair, as well as for cradle cap and to stimulate circulation and hair growth. 100% wood & bristle SKU: OK-SZCZ-SZC

## baby brushes