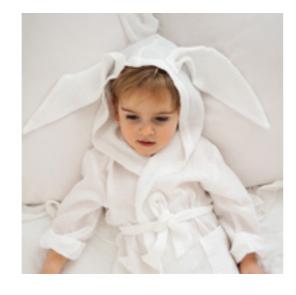

### FLUFFY BATHROBE BUNNY

Warm and cosy bathrobe, decorated with cute bunny ears.. 100% polyester 1-2 yo 3-4 yo 5-6 yo SKU: OK-SZL-KRO

### **MUSLIN BATHROBE BUNNY**

Warm and cosy bathrobe, decorated with cute bunny ears.. 100% cotton 1-2 yo 3-4 yo 5-6 yo SKU: OK-SZL-MUS-KRO