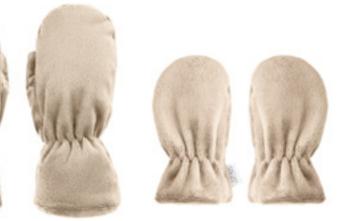

### WINTER MITTENS Soft winter gloves and

mittens, made of two layers of minky fabric. 100% polyester minky 0-12 mo 1-4 yo 5-7 yo SKU: MD-Z-REK SKU: MD-Z-LAP