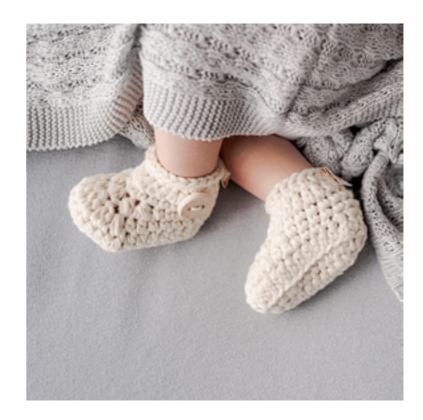

### **COTTON BABY BOOTIES**

Absolutely cute, hand crocheted booties, decorated with hand made wooden buttons. With an elastic to prevent slipping down. 100% organic cotton 0-1 mo 1-3 mo 3-9 mo SKU: MD-BUC