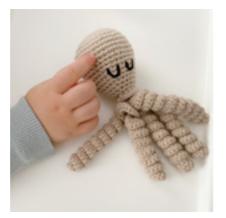

## CUDDLE TOY

Iconic first soft toy for babies. Unique combination of ultrasoft cloth with hand knitted bunny/deer. 100% organic cotton, 100% bamboo viscose lenght ca. 40 cm SKU: ZD-SN

88

89