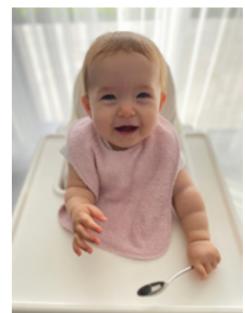

## **BAMBOO DOUBLE-SIDED BIB**

Soft and absorbent bib in classic shape. 50% bamboo viscose, 50% cotton, 100% bamboo viscose 23x33 cm SKU: OK-SLIC

### MUSLIN DOUBLE-SIDED BIB

Soft and absorbent bib in classic shape. 50% bamboo viscose, 50% cotton, 100% cotton 23x33 cm SKU: OK-SLIC

MAYLILY