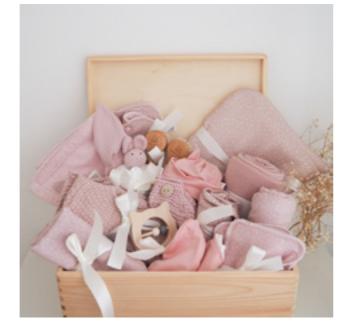

### **BABY LAYETTE XL SET - 10 PCS**

A great layette set, perfect for a gift for the birth of a child. A wooden, useful box includes 9 top-quality products for a baby. Wooden box: 40x30x13 cm SKU:ZD-ZESW-XL

### **BABY LAYETTE XXL SET - 15 PCS**

A great layette set, perfect for a gift for the birth of a child. A wooden, useful box includes 14 top-quality products for a baby. Wooden box: 40x30x23 cm SKU: ZD-ZESW-XXL