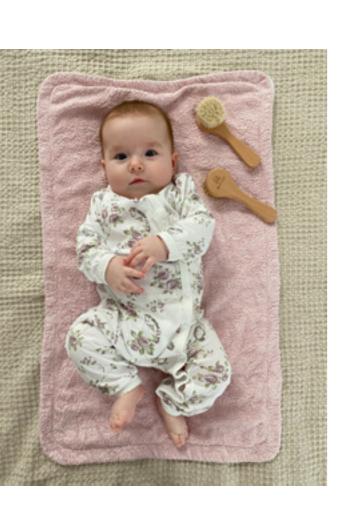

#### **BABY HAIRBRUSH GOAT HAIR**

An eco baby brush with extremely soft and delicate goat bristles. Also for relaxing body massage. 100% wood & goat hair SKU: OK-SZCZ-KOZ

### **BABY HAIRBRUSH BRISTLES**

An eco baby brush with bristles perfect for thicker hair, as well as for cradle cap and to stimulate circulation and hair growth. 100% wood & bristle SKU: OK-SZCZ-SZC

## baby brushes

### SET OF 2 BABY HAIRBRUSHES

A set of two brushes for babies with soft, delicate goat bristles and with bristles. 100% wood & goat hair 100% wood & bristle SKU: OK-SZCZ-ZES