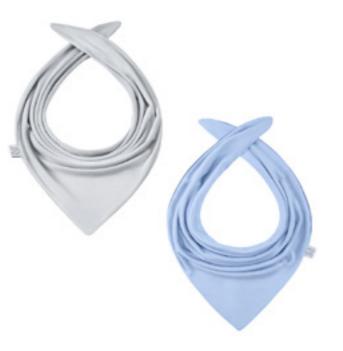

### **BAMBOO TRIANGLE SCARF**

Universal summer scarf for head & neck. 100% bamboo viscose 70x40x40 cm SKU: MD-CHT

#### MUSLIN TRIANGLE SCARF

Stylish soft scarf decorated with tassels. 100% cotton one size for kids one size for adults & teenagers SKU: MD-MUST SKU: MD-MUSTD