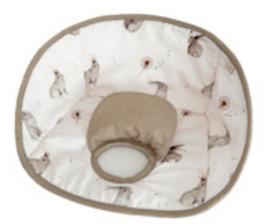

# premium baby nest

Our innovative bamboo nests are comfortable for babies and feature many functional solutions.

## stories

supersoft, antibacterial 100% bamboo viscose fabric

highest quality foam with breathable 3D mesh

waterproof & durable bottom fabric

121

### MAYLILY

elegant minky fabric and decorative laces

openable bottom borders for taller babies

separate matress with removable sheet