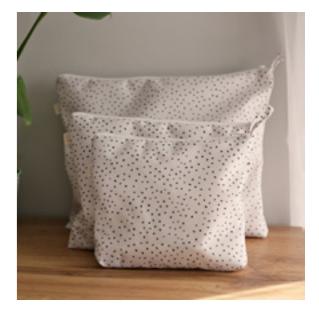

### WATERPROOF COSMETIC BAGS - 3 PCS

A useful set of three waterproof toiletry bags. Zippered. 100% polyester 40x30 cm 30x25 cm 25x20 cm SKU: OK- KOSMW