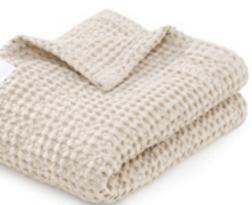

#### WAFFLE LINEN BLANKET

Natural blanket made of the highest quality waffle linen fabric. 53% linen, 47% cotton 70x90 cm 110x110 cm SKU: SR-LEN-KOC