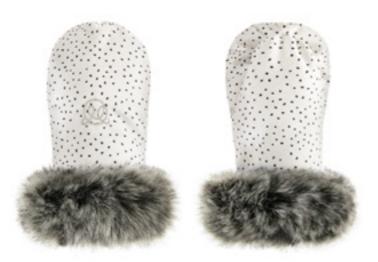

### WINTER STROLLER MITTENS

Waterproof and very warm stroller gloves, decorated with luxury faux fur. 100% polyester SKU: SP-REK