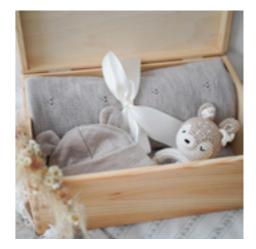

## GIFT BOX 5 PCS

A wonderful gift set for a little one. Composed of our baby bestsellers put in a nice wooded box. The box itself is a useful storage space and can be later used for storing memorabilia. The set includes: Baby booties, Rattle-teether, Snuggle toy, Bamboo baby cap, Wooden box 19x19 cm SKU: ZD-ZESK-4

## **BABY GIFT SET**

A beautiful gift set in a wooden box. Contains: bamboo blanket, rattle-teether and the first hat. SKU: ZD-ZESP-BAB

### **BABY MERINO GIFT SET**

A beautiful gift set in a wooden box. Contains: merino blanket, rattle-teether and the first hat. SKU: ZD-ZESP-BAB