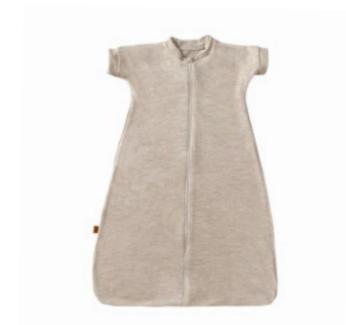

### MERINO SLEEPING BAG

Natural, excellent breathable sleeping bag made of one-layer merino fabric. 100% pure merino wool TOG 1.0 2-6 mo 6-12 mo 12-18 mo SKU: SR-SPIME