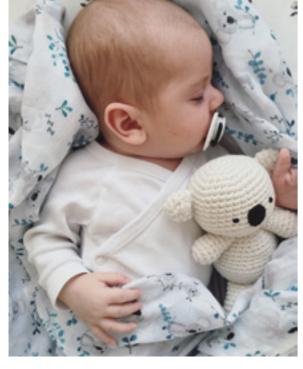

## CUDDLE TOY

Iconic first soft toy for babies. Unique combination of ultrasoft cloth with hand knitted bunny/deer. 100% organic cotton, 100% bamboo viscose lenght ca. 40 cm SKU: ZD-SN

88

89

## koala

IT WAS A STORY ABOUT MAYLILY