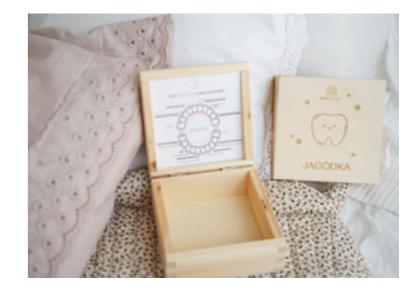

### "MY FIRST TOOTH" SET

A box for storing baby teeth. It can be used to give a gift from the Tooth Fairy. With a teething diagram.

Wooden box: 12x12 cm ZD-ZESZAB