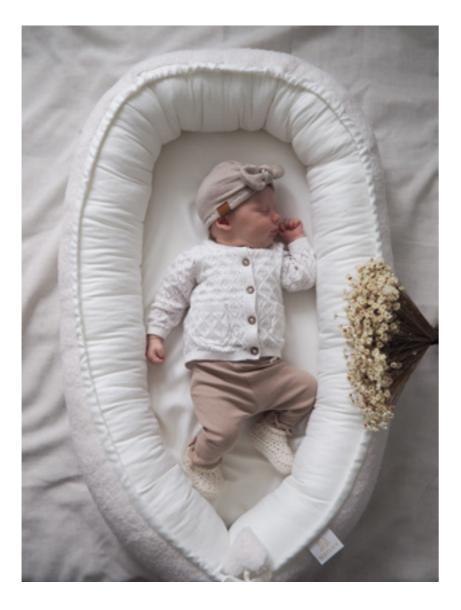

#### **BAMBOO TURBAN**

Extremely soft and comfortable turban. Decorated with a cute bow. 95% bamboo viscose, 5% elastane 0-1 mo 1-6 mo 6-9 mo 1-2 yo SKU: MD-TUR

### **COTTON BABY BOOTIES**

Absolutely cute, hand crocheted booties, decorated with hand made wooden buttons. With an elastic to prevent slipping down. 100% organic cotton 0-1 mo 1-3 mo 3-9 mo SKU: MD-BUC