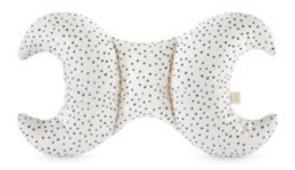

### **BAMBOO ANTI-SHOCK BABY PILLOW**

A special pillow designed to protect sensitive head of a baby in a stroller. 100% bamboo viscose 40x20 cm SKU: SP-LUN

### **MUSLIN ANTISHAKE PILLOW**

A special pillow designed to protect sensitive head of a baby in a stroller. 100% cotton 40x20 cm SKU: SP-LUN