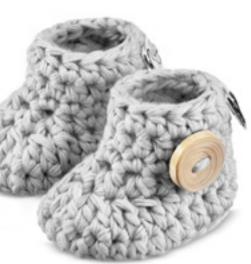

### **COTTON BABY BOOTIES**

Absolutely cute, hand crocheted booties, decorated with hand made wooden buttons. With an elastic to prevent slipping down. 100% organic cotton 0-1 mo 1-3 mo 3-9 mo SKU: MD-BUC

# buttons

Our bootie buttons are made of hand picked dry twigs from Polish forest and then meticulously hand crafted by a wood carver.