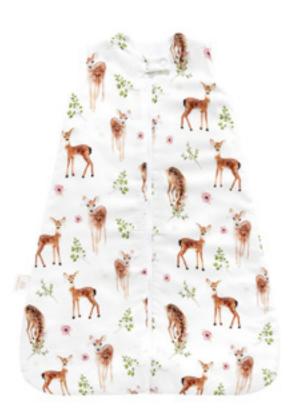

moms and pregnant women. 50% bamboo viscose, 50% cotton outer edge - 130 cm inner edge - 100 cm SKU: SR-ROG





**MINKY SMOOTH** 

MINKY LUXE





### SUMMER BAMBOO SLEEPING BAG TOG 0.5

Perfect for hot days, made of one-layer bamboo muslin. 70% bamboo viscose, 30% cotton TOG 0.5 2-6 mo 6-12 mo 12-18 mo SKU: SR-SPIL



### MERINO SLEEPING BAG

Natural, excellent breathable sleeping bag made of one-layer merino fabric. 100% pure merino wool TOG 1.0 2-6 mo 6-12 mo 12-18 mo SKU: SR-SPIME



## sleeping bags





#### WARM & MIDWEIGHT BAMBOO SLEEPING BAG

Delightfully soft and warm sleeping bag. Made of 100% bamboo viscose assuring unparalleled softness. Ideal for sensitive skin. 100% bamboo viscose TOG 1,5 & TOG 2.5 2-6 mo 6-12 mo 12-18 mo 18-24 mo SKU: SR-SPICL (TOG 1,5) SR-SPIC (TOG 2.5)





### WARM & MIEDWEIGHT MUSLIN SLEEPING BAG

Delightfully soft and warm sleeping bag. Made of 100% cotton muslin & 100% bamboo viscose fabric assuring unparalleled softness. Ideal for sensitive skin. 100% cotton, 100% bamboo viscose TOG 1.5 & TOG 2.5 2-6 mo 6-12 mo 12-18 mo 18-24 mo SKU: SR-SPICL-M (TOG 1.5) SR-SPIC-M (TOG 2.5)

#### SUMMER MUSLIN SLEEPING BAG

Perfect for hot days, made of one-layer cotton muslin. 100% cotton TOG 0.5 2-6 mo 6-12 mo 12-18 mo 18-24 mo SKU: SR-SPILM





### **BAMBOO BABY NEST**

Luxury nest for a little one, perfect for co-sleeping and daily naps. 100% bamboo viscose, 100% polyester minky inside: 75x35 cm outside: 85x45 cm SKU: SR-KOK



**MINKY SMOOTH** 

MINKY LUXE





#### **BAMBOO PREMIUM BABY NEST**

Luxury nest for a little one, perfect for co-slee