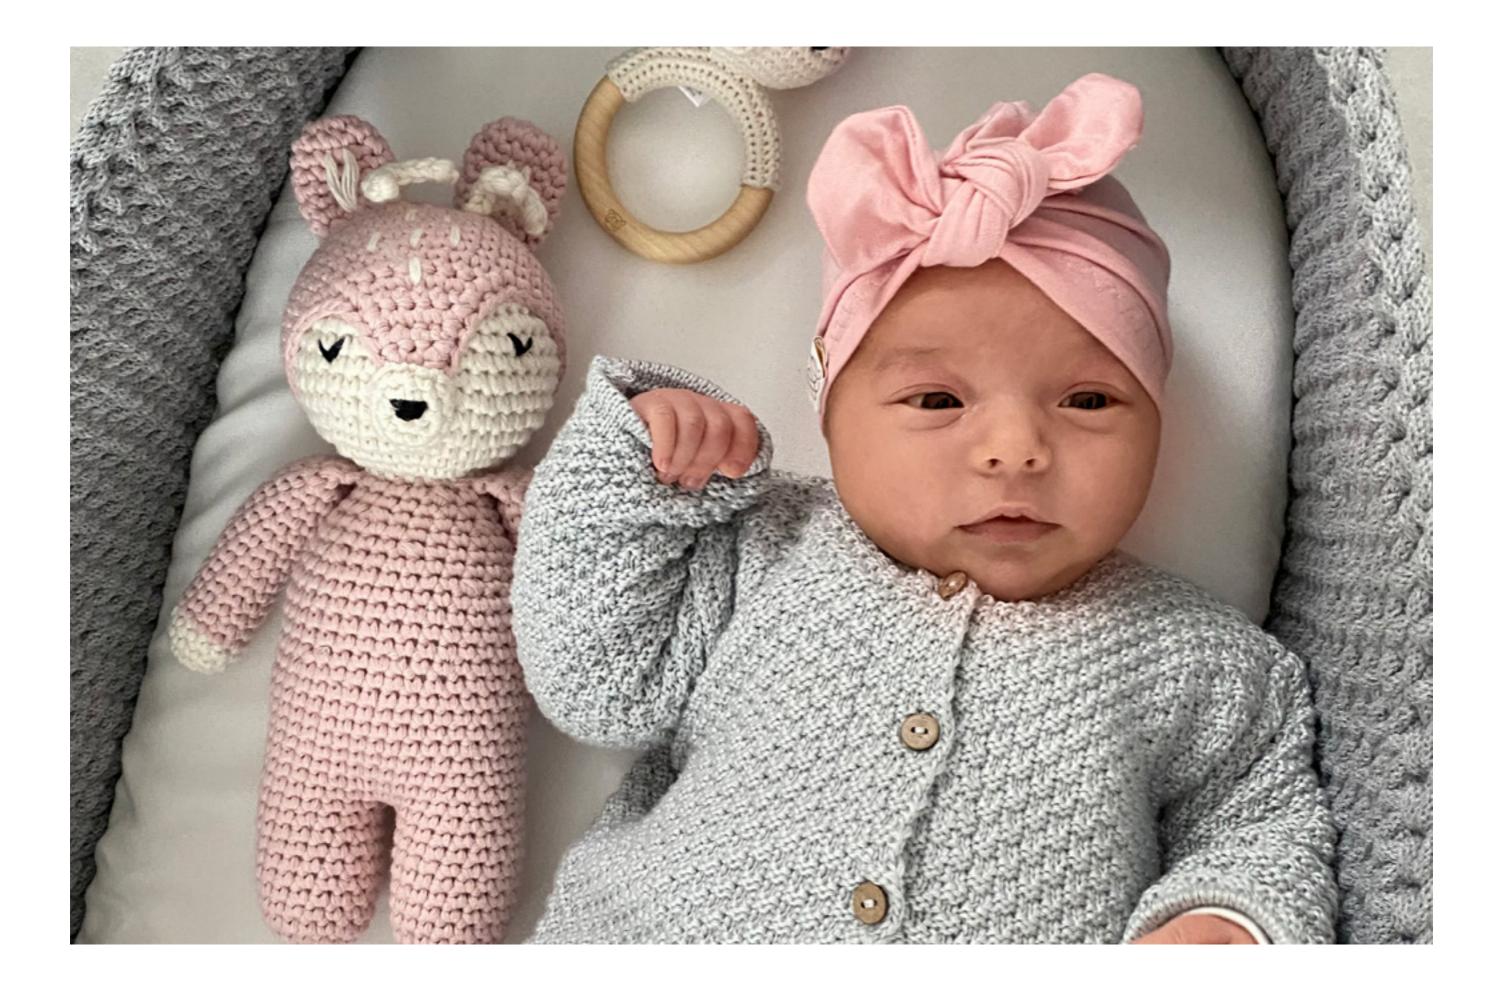

## CUDDLE TOY

Iconic first soft toy for babies. Unique combination of ultrasoft cloth with hand knitted bunny/deer. 100% organic cotton, 100% bamboo viscose lenght ca. 40 cm SKU: ZD-SN

88

89

## **RATTLE-TEETHER**

Original rattle made of organic cotton and Polish maple wood which serves as a teether too. Bunny or deer. 100% organic cotton, maple wood ring length 12 cm SKU: ZD-GRZE

### **BAMBOO BABY HAT**

Designed for newborns and babies ultrasoft bamboo cap. Decorated with cute ears. 95% bamboo viscose, 5% elastane 0-1 mo 1-6 mo SKU: MD-CZAN

| Extremely soft and comfortable  |  |
|---------------------------------|--|
| beanie. Fits every head.        |  |
| 95% bamboo viscose, 5% elastane |  |
| 0-1 mo                          |  |
| 1-9 mo                          |  |
| 1-2 уо                          |  |
| 2-6 уо                          |  |
| SKU: MD-CZADW                   |  |