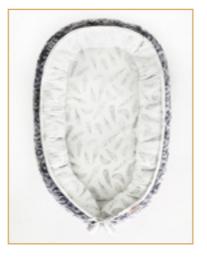

### **BAMBOO BABY NEST**

Luxury nest for a little one, perfect for co-sleeping and daily naps. 100% bamboo viscose, 100% polyester minky inside: 75x35 cm outside: 85x45 cm SKU: SR-KOK

**MINKY SMOOTH** 

MINKY LUXE

#### **BAMBOO PREMIUM BABY NEST**

Luxury nest for a little one, perfect for co-sleeping and daily naps. Features a separate mattress with breathable 3D mesh. 100% bamboo viscose, 100% polyester minky inside: 75x35 cm outside: 85x45 cm SKU: SR-KOKP