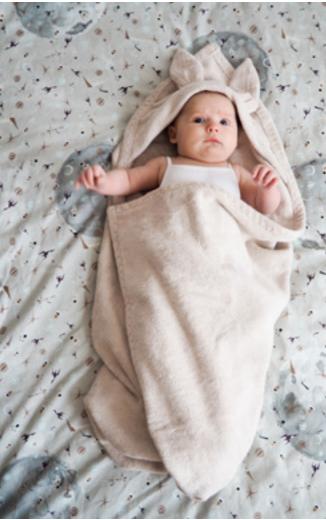

#### **BAMBOO BABY TOWEL BUNNY**

Square hooded towel made of thick and supersoft bamboo terry with excellent water absorbency. With cute bunny ears. 100% bamboo viscose 80x80 cm SKU: OK-REC-KRO

towels

### **BAMBOO HOODED TOWEL BUNNY**

Large size hooded towel made of thick and supersoft bamboo terry with excellent water absorbency. With cute bunny ears. 100% bamboo viscose 110x75 cm + hood SKU: OK-RECK-KRO

#### **BAMBOO BATH PONCHO BUNNY**

Hooded bath poncho made of thick and supersoft bamboo terry with excellent water absorbency. With cute bunny ears. 100% bamboo viscose 60x55 cm SKU: OK-REC-KROPO

#### **BAMBOO HOODED TOWEL**

Large size hooded towel made of thick and supersoft bamboo terry with excellent water absorbency. 100% bamboo viscose 120x85 cm + hood SKU: OK-REK-K

#### **BAMBOO BABY TOWEL**

Square hooded towel made of thick and supersoft bamboo terry with excellent water absorbency. 100% bamboo viscose 85x85 cm SKU: OK-REC-N