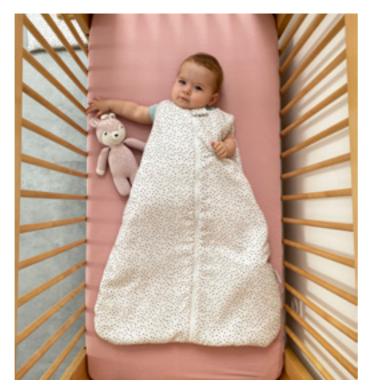

### SUMMER BAMBOO SLEEPING BAG TOG 0.5

Perfect for hot days, made of one-layer bamboo muslin. 70% bamboo viscose, 30% cotton TOG 0.5 2-6 mo 6-12 mo 12-18 mo SKU: SR-SPIL

#### WARM & MIDWEIGHT BAMBOO SLEEPING BAG

Delightfully soft and warm sleeping bag. Made of 100% bamboo viscose assuring unparalleled softness. Ideal for sensitive skin. 100% bamboo viscose TOG 1,5 & TOG 2.5 2-6 mo 6-12 mo 12-18 mo 18-24 mo SKU: SR-SPICL (TOG 1,5) SR-SPIC (TOG 2.5)

### WARM & MIEDWEIGHT MUSLIN SLEEPING BAG

Delightfully soft and warm sleeping bag. Made of 100% cotton muslin & 100% bamboo viscose fabric assuring unparalleled softness. Ideal for sensitive skin. 100% cotton, 100% bamboo viscose TOG 1.5 & TOG 2.5 2-6 mo 6-12 mo 12-18 mo 18-24 mo SKU: SR-SPICL-M (TOG 1.5) SR-SPIC-M (TOG 2.5)