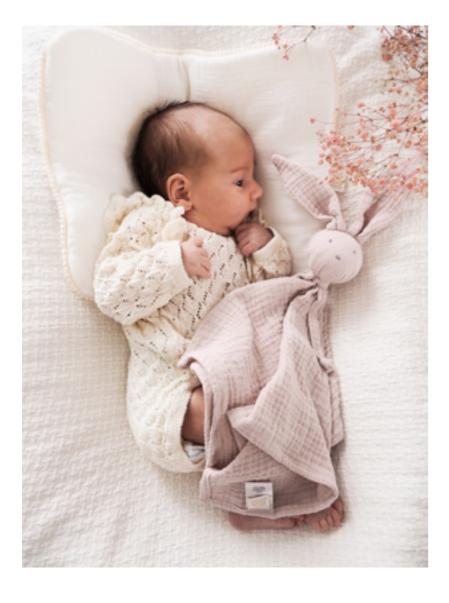

## **BUNNY DOUDOU**

A beautiful, soft cuddly toy for a baby. Made of delicate cotton muslin. length: 45 cm 100% cotton ZD-DOU