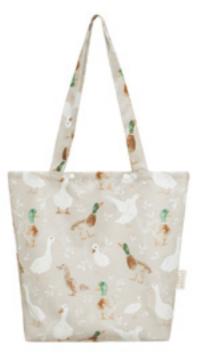

ht and breathable. An absolutely gorgeous look. 100% cotton 92/98 104/110 116/122 128/134 SKU: MD-SUKM





### **BAMBOO BABY SOCKS**

Extremely soft baby socks, made of the highest quality bamboo yarn. Set of 2 or 4 pairs 80% bamboo viscose, 15% polyamide, 5% elastane 0-6 months SKU: MD-SKA





### **BAMBOO KNITTED SET**

Beautiful baby set - sweater + pants. Soft & comfortable. 100% bamboo viscose 0-3 mo 3-6 mo SKU: MD-KOMB



### **COTTON BABY BOOTIES**

Absolutely cute, hand crocheted booties, decorated with hand made wooden buttons. With an elastic to prevent slipping down. 100% organic cotton 0-1 mo 1-3 mo 3-9 mo SKU: MD-BUC









## knitted clothes



#### SHOPPER BAG

Waaterproof bag, perfect for shopping. Durable fabric. With long handles. 100% polyester 38x39 cm SKU: MD-SHO





### WATERPROOF COSMETIC BAGS - 3 PCS

A useful set of three waterproof toiletry bags. Zippered. 100% polyester 40x30 cm 30x25 cm 25x20 cm SKU: OK- KOSMW



#### LARGE SHOPPER BAG

A practical bag for shopping or travel. Zippered. Waterproof fabric. 100% polyester 50x40 cm SKU: MD-BIGB



bags





### WINTER BALACLAVA SUPERCAT

Iconic winter Supercat balaclava - ideal protection against cold and wind. Decorated with ears. 100% polyester minky, inside 95% bamboo viscose, 5% elastane 9-18 mo 2-3 yo 4-5 yo SKU: MD-Z-KOM



#### WINTER SCARF

Softly embracing bamboo/minky scarf, featuring a snap button. 100% polyester minky, inside 95% bamboo viscose, 5% elastane 0-12 mo >1yo SKU: MD-Z-AP



### WINTER BABY HAT SUPERCAT

Cute winter cap for the littlest, made of supersoft minky and bamboo