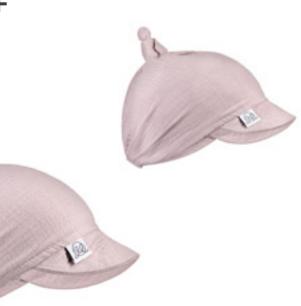

#### BAMBOO VISOR SCARF

Summer essential - supersoft bamboo fabric and convenient elastic for perfect fit. Also tied version in universal size. 100% bamboo viscose 38-42 cm 42-46 cm 46-50 cm 50-54 cm 54-58 cm SKU: MD-CHD

#### MUSLIN VISOR SCARF

Summer essential - supersoft cotton muslin and convenient elastic for perfect fit. Also tied version in universal size. 100% cotton 38-42 cm 42-46 cm 46-50 cm 50-54 cm 54-58 cm SKU: MD-CHDM