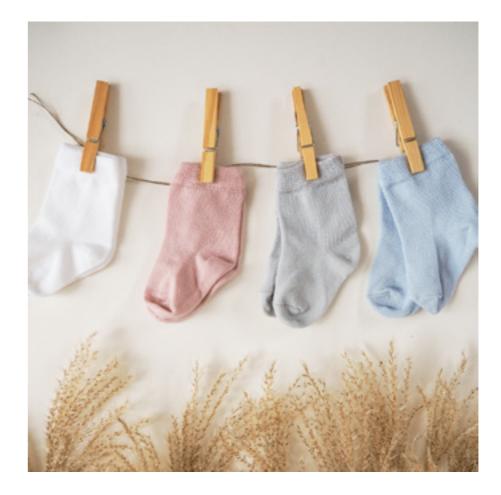

### **BAMBOO BABY SOCKS**

Extremely soft baby socks, made of the highest quality bamboo yarn. Set of 2 or 4 pairs 80% bamboo viscose, 15% polyamide, 5% elastane 0-6 months SKU: MD-SKA