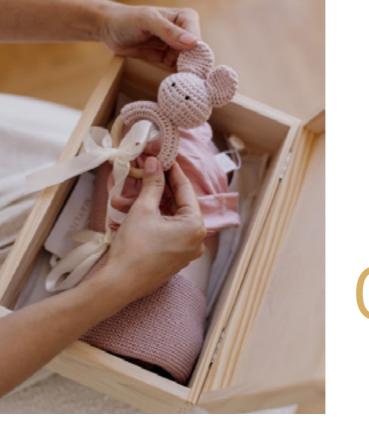

## GIFT BOX 5 PCS

A wonderful gift set for a little one. Composed of our baby bestsellers put in a nice wooded box. The box itself is a useful storage space and can be later used for storing memorabilia. The set includes: Baby booties, Rattle-teether, Snuggle toy, Bamboo baby cap, Wooden box 19x19 cm SKU: ZD-ZESK-4

## **BABY GIFT SET**

A beautiful gift set in a wooden box. Contains: bamboo blanket, rattle-teether and the first hat. SKU: ZD-ZESP-BAB

### **BABY MERINO GIFT SET**

A beautiful gift set in a wooden box. Contains: merino blanket, rattle-teether and the first hat. SKU: ZD-ZESP-BAB

### **BABY LAYETTE XL SET - 10 PCS**

A great layette set, perfect for a gift for the birth of a child. A wooden, useful box includes 9 top-quality products for a baby. Wooden box: 40x30x13 cm SKU:ZD-ZESW-XL

### **BABY LAYETTE XXL SET - 15 PCS**

A great layette set, perfect for a gift for the birth of a child. A wooden, useful box includes 14 top-quality products for a baby. Wooden box: 40x30x23 cm SKU: ZD-ZESW-XXL