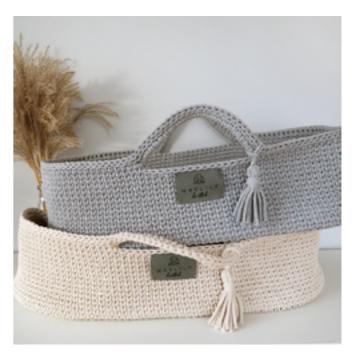

#### **MOSES BASKET**

Stylish and safe Moses basket, perfect for daily naps. Hand made of cotton, with wooden botton and breathable mattress. With bamboo sheet inside: 72x33 cm, height 20 cm 100% cotton, plywood, 100% bamboo viscose SKU: SR-KOS