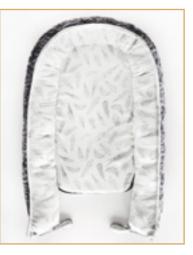

### **BAMBOO BABY NEST**

Luxury nest for a little one, perfect for co-sleeping and daily naps. 100% bamboo viscose, 100% polyester minky inside: 75x35 cm outside: 85x45 cm SKU: SR-KOK

**MINKY SMOOTH** 

MINKY LUXE

#### **BAMBOO PREMIUM BABY NEST**

Luxury nest for a little one, perfect for co-sleeping and daily naps. Features a separate mattress with breathable 3D mesh. 100% bamboo viscose, 100% polyester minky inside: 75x35 cm outside: 85x45 cm SKU: SR-KOKP

# premium baby nest

Our innovative bamboo nests are comfortable for babies and feature many functional solutions.

## stories

supersoft, antibacterial 100% bamboo viscose fabric

highest quality foam with breathable 3D mesh

waterproof & durable bottom fabric

121

### MAYLILY

elegant minky fabric and decorative laces

openable bottom borders for taller babies

separate matress with removable sheet