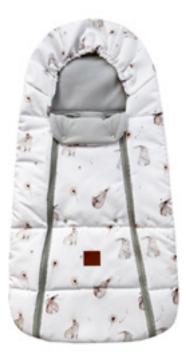

### WINTER STROLLER FOOTMUFF

Waterproof and very warm sleeping bag, decorated with luxury faux fur. Full of useful features, fits each kind of stroller. 100% polyester 0-24 mo 1-4 yo SKU: SP-SPI

## WINTER PRAM AND CAR SEAT SLEEPING BAG

Waterproof and very warm sleeping bag, decorated with luxury faux fur. Full of useful features, fits each kind of stroller. 100% polyester 0-24 mo 1-4 yo SKU: SP-SPI