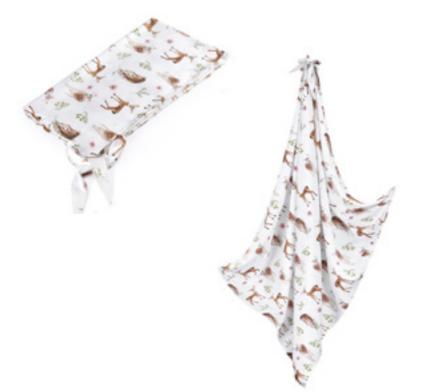

#### **BAMBOO SWADDLE BLANKET**

Multipurpose large size swaddle made of supersoft bamboo muslin. 70% bamboo viscose, 30% cotton 120x120 cm SKU: OK-OTU