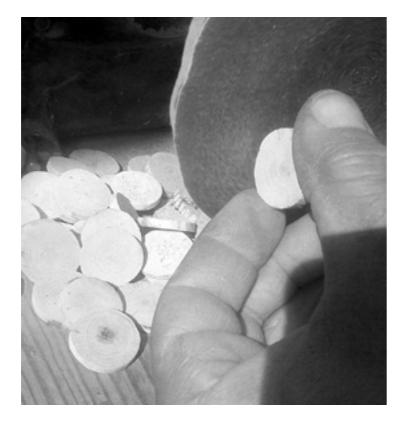

# buttons

Our bootie buttons are made of hand picked dry twigs from Polish forest and then meticulously hand crafted by a wood carver.