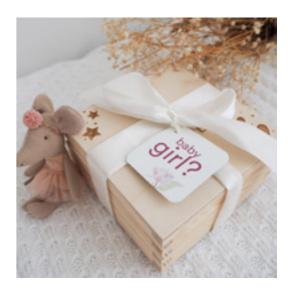

## GENDER REVEAL SET

Wooden box with cute crochet shoes to inform loved ones about the baby's gender in an unforgettable way. Wooden box: 12x12 cm cm

SKU: ZD-ZESGR