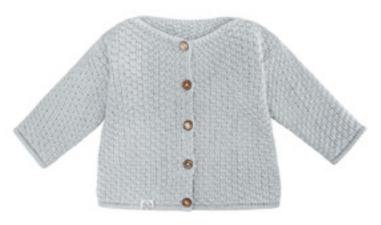

### **BAMBOO KNITTED SET**

Beautiful baby set - sweater + pants. Soft & comfortable. 100% bamboo viscose 0-3 mo 3-6 mo SKU: MD-KOMB