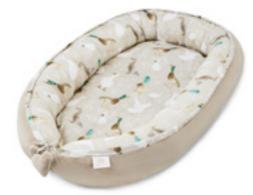

### **BAMBOO BABY NEST**

Luxury nest for a little one, perfect for co-sleeping and daily naps. 100% bamboo viscose, 100% polyester minky inside: 75x35 cm outside: 85x45 cm SKU: SR-KOK

**MINKY SMOOTH** 

MINKY LUXE

#### **BAMBOO PREMIUM BABY NEST**

Luxury nest for a little one, perfect for co-sleeping and daily naps. Features a separate mattress with breathable 3D mesh. 100% bamboo viscose, 100% polyester minky inside: 75x35 cm outside: 85x45 cm SKU: SR-KOKP