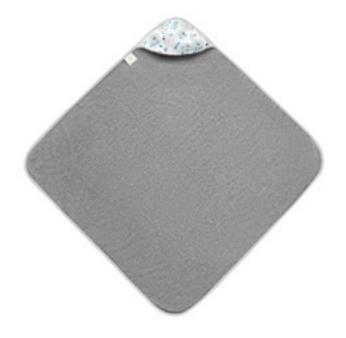

#### **BAMBOO BABY TOWEL BUNNY**

Square hooded towel made of thick and supersoft bamboo terry with excellent water absorbency. With cute bunny ears. 100% bamboo viscose 80x80 cm SKU: OK-REC-KRO

towels

### **BAMBOO HOODED TOWEL BUNNY**

Large size hooded towel made of thick and supersoft bamboo terry with excellent water absorbency. With cute bunny ears. 100% bamboo viscose 110x75 cm + hood SKU: OK-RECK-KRO