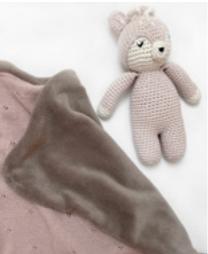

## CUDDLE TOY

Iconic first soft toy for babies. Unique combination of ultrasoft cloth with hand knitted bunny/deer. 100% organic cotton, 100% bamboo viscose lenght ca. 40 cm SKU: ZD-SN

88

89

## **BUNNY DOUDOU**

A beautiful, soft cuddly toy for a baby. Made of delicate cotton muslin. length: 45 cm 100% cotton ZD-DOU

### **BEAR DOUDOU MERINO**

A beautiful, soft cuddly toy for a baby. Made of a natural merino wool. length: 45 cm 100% merino wool ZD-DOUM

91