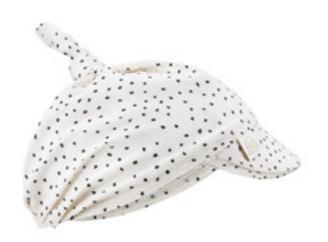

#### BAMBOO VISOR SCARF

Summer essential - supersoft bamboo fabric and convenient elastic for perfect fit. Also tied version in universal size. 100% bamboo viscose 38-42 cm 42-46 cm 46-50 cm 50-54 cm 54-58 cm SKU: MD-CHD

#### MUSLIN VISOR SCARF

Summer essential - supersoft cotton muslin and convenient elastic for perfect fit. Also tied version in universal size. 100% cotton 38-42 cm 42-46 cm 46-50 cm 50-54 cm 54-58 cm SKU: MD-CHDM