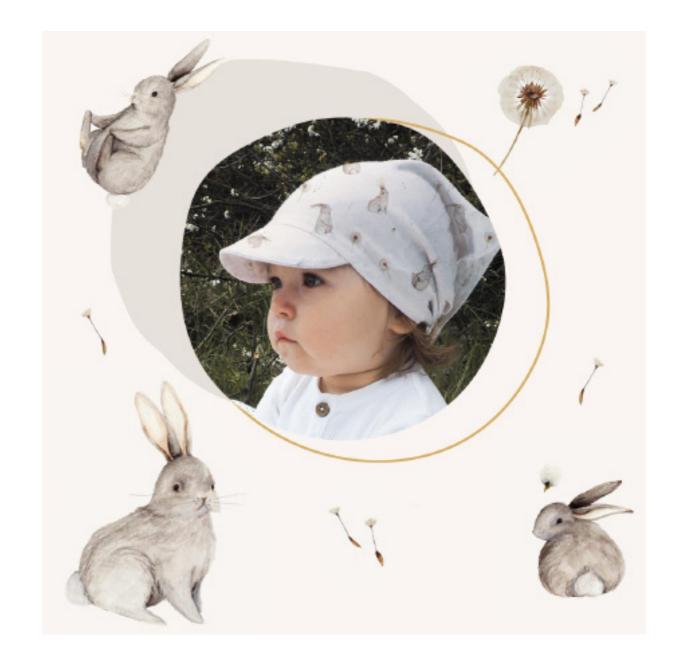

# premium baby nest



Our innovative bamboo nests are comfortable for babies and feature many functional solutions.



## stories



supersoft, antibacterial 100% bamboo viscose fabric



highest quality foam with breathable 3D mesh



waterproof & durable bottom fabric

121

### MAYLILY



elegant minky fabric and decorative laces



openable bottom borders for taller babies



separate matress with removable sheet

# buttons

Our bootie buttons are made of hand picked dry twigs from Polish forest and then meticulously hand crafted by a wood carver.









# original collections

## ORIGINAL MAYLILY DESIGNS

Created by us and drawn by the best designers from Poland, UK and Italy.









## OUR STYLE

Wide range of beautiful designs counts over 20 collections.





# dino NEW!







ducks

## sailboats





MAYLILY

## photosafari

## stones beige





MAYLILY

## stones pink





## fawns

## heavenly birds



## paradise birds



## heavenly feathers



paradise feathers



137



## stars



## swallows





sea friends



139

## koala



IT WAS A STORY ABOUT MAYLILY



# thank you!





WWW.MAYLILY.COM