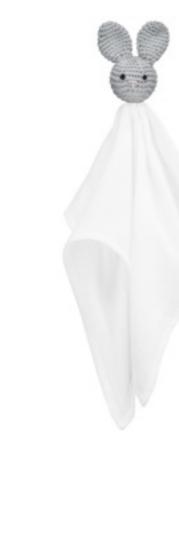

## CUDDLE TOY

Iconic first soft toy for babies. Unique combination of ultrasoft cloth with hand knitted bunny/deer. 100% organic cotton, 100% bamboo viscose lenght ca. 40 cm SKU: ZD-SN

88

89