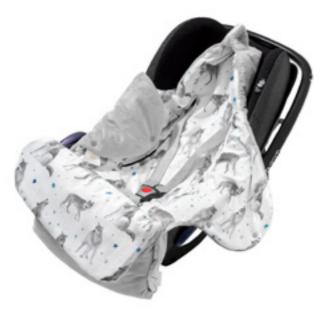

### **BAMBOO CAR SEAT AND STROLLER** SWADDLE BLANKET

Cosy travel blanket. Safe solution for cold days. Fits all infant car seats. Perfect also as a stroller blanket. 50% bamboo viscose, 50% cotton, 100% polyester minky SKU: SP-KAN